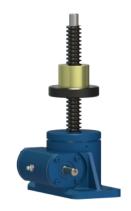

## ActionJac 2-MSJ-UR 24:1

Call 800-321-7800 or visit us online at www.nookindustries.com to configure and order your ActionJac 2-MSJ-UR 24:1 today!

| Details                                |        |
|----------------------------------------|--------|
| Capacity [Ton]                         | 2      |
| Gear Ratio                             | 24:1   |
| Turns of Worm per Inch Travel          | 96     |
| Torque to Raise 1 lb. [in-lb]          | 0.0105 |
| Lifting Screw Diameter [in]            | 1.00   |
| Screw Lead [in]                        | 0.250  |
| Root Diameter [in]                     | 0.698  |
| Tare Drag Torque [in-lb]               | 4      |
| Performance Specifications             |        |
| Maximum Allowable Input [hp]           | 0.50   |
| Maximum Input Torque [in-lb]           | 42     |
| Maximum Worm Speed at Rated Load [rpm] | 750    |
| Maximum Load at 1750 RPM [lb]          | 1715   |