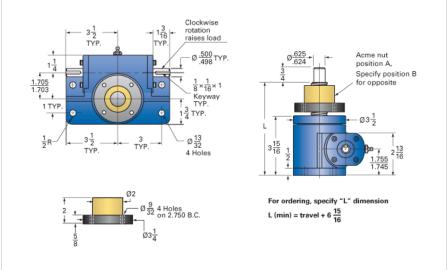

## ActionJac 2-MSJ-UR 24:1

Call 800-321-7800 or visit us online at www.nookindustries.com to configure and order your ActionJac 2-MSJ-UR 24:1 today!

| Details                                |        |
|----------------------------------------|--------|
| Capacity [Ton]                         | 2      |
| Gear Ratio                             | 24:1   |
| Turns of Worm per Inch Travel          | 96     |
| Torque to Raise 1 lb. [in-lb]          | 0.0105 |
| Lifting Screw Diameter [in]            | 1.00   |
| Screw Lead [in]                        | 0.250  |
| Root Diameter [in]                     | 0.698  |
| Tare Drag Torque [in-lb]               | 4      |
| Performance Specifications             |        |
| Maximum Allowable Input [hp]           | 0.50   |
| Maximum Input Torque [in-lb]           | 42     |
| Maximum Worm Speed at Rated Load [rpm] | 750    |
| Maximum Load at 1750 RPM [lb]          | 1715   |