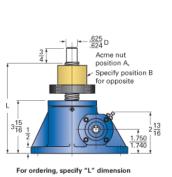

## ActionJac 2R-MSJ-UR 12:1

Call 800-321-7800 or visit us online at www.nookindustries.com to configure and order your ActionJac 2R-MSJ-UR 12:1 today!

Ø34

| Details                                |                    |
|----------------------------------------|--------------------|
| Capacity [Ton]                         | 2                  |
| Gear Ratio                             | 12:1               |
| Turns of Worm per Inch Travel          | 48                 |
| Torque to Raise 1 lb. [in-lb]          | 0.0154             |
| Lifting Screw Diameter [in]            | 1.00               |
| Screw Lead [in]                        | 0.250              |
| Root Diameter [in]                     | 0.698              |
| Tare Drag Torque [in-lb]               | 4                  |
| Performance Specifications             |                    |
| Maximum Allowable Input [hp]           | 1.50               |
| Maximum Input Torque [in-lb]           | 62                 |
| Maximum Worm Speed at Rated Load [rpm] | 1525               |
| Maximum Load at 1750 RPM [lb]          | 3486               |
| Starting Torque                        | 2 x Running Torque |
| Weight                                 |                    |
| Base 0 Travel [lb]                     | 15                 |
| Per Inch of Travel [lb]                | 0.45               |
| Grease [lb]                            | 0.5                |