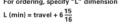

## ActionJac 2R-MSJ-UR 12:1

Call 800-321-7800 or visit us online at www.nookindustries.com to configure and order your ActionJac 2R-MSJ-UR 12:1 today!

Ø34

| Details                                |                    |
|----------------------------------------|--------------------|
| Capacity [Ton]                         | 2                  |
| Gear Ratio                             | 12:1               |
| Turns of Worm per Inch Travel          | 48                 |
| Torque to Raise 1 lb. [in-lb]          | 0.0154             |
| Lifting Screw Diameter [in]            | 1.00               |
| Screw Lead [in]                        | 0.250              |
| Root Diameter [in]                     | 0.698              |
| Tare Drag Torque [in-lb]               | 4                  |
| Performance Specifications             |                    |
| Maximum Allowable Input [hp]           | 1.50               |
| Maximum Input Torque [in-lb]           | 62                 |
| Maximum Worm Speed at Rated Load [rpm] | 1525               |
| Maximum Load at 1750 RPM [lb]          | 3486               |
| Starting Torque                        | 2 x Running Torque |
| Weight                                 |                    |
| Base 0 Travel [lb]                     | 15                 |
| Per Inch of Travel [lb]                | 0.45               |
| Grease [lb]                            | 0.5                |