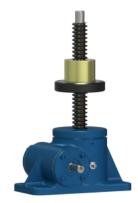

## ActionJac 2R-MSJ-UR 12:1

Call 800-321-7800 or visit us online at www.nookindustries.com to configure and order your ActionJac 2R-MSJ-UR 12:1 today!

Ø34

| Details                                |                    |
|----------------------------------------|--------------------|
| Capacity [Ton]                         | 2                  |
| Gear Ratio                             | 12:1               |
| Turns of Worm per Inch Travel          | 48                 |
| Torque to Raise 1 lb. [in-lb]          | 0.0154             |
| Lifting Screw Diameter [in]            | 1.00               |
| Screw Lead [in]                        | 0.250              |
| Root Diameter [in]                     | 0.698              |
| Tare Drag Torque [in-lb]               | 4                  |
| Performance Specifications             |                    |
| Maximum Allowable Input [hp]           | 1.50               |
| Maximum Input Torque [in-lb]           | 62                 |
| Maximum Worm Speed at Rated Load [rpm] | 1525               |
| Maximum Load at 1750 RPM [lb]          | 3486               |
| Starting Torque                        | 2 x Running Torque |
| Weight                                 |                    |
| Base 0 Travel [lb]                     | 15                 |
| Per Inch of Travel [lb]                | 0.45               |
| Grease [lb]                            | 0.5                |