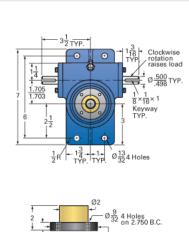

## ActionJac 2R-MSJ-UR 12:1

Call 800-321-7800 or visit us online at www.nookindustries.com to configure and order your ActionJac 2R-MSJ-UR 12:1 today!

Ø34

| Details                                |                    |
|----------------------------------------|--------------------|
| Capacity [Ton]                         | 2                  |
| Gear Ratio                             | 12:1               |
| Turns of Worm per Inch Travel          | 48                 |
| Torque to Raise 1 lb. [in-lb]          | 0.0154             |
| Lifting Screw Diameter [in]            | 1.00               |
| Screw Lead [in]                        | 0.250              |
| Root Diameter [in]                     | 0.698              |
| Tare Drag Torque [in-lb]               | 4                  |
| Performance Specifications             |                    |
| Maximum Allowable Input [hp]           | 1.50               |
| Maximum Input Torque [in-lb]           | 62                 |
| Maximum Worm Speed at Rated Load [rpm] | 1525               |
| Maximum Load at 1750 RPM [lb]          | 3486               |
| Starting Torque                        | 2 x Running Torque |
| Weight                                 |                    |
| Base 0 Travel [lb]                     | 15                 |
| Per Inch of Travel [lb]                | 0.45               |
| Grease [lb]                            | 0.5                |