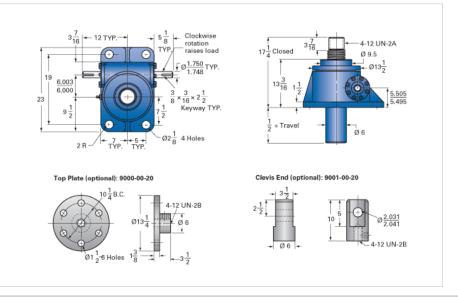

## ActionJac 75-MSJ-UK 32:1

Call 800-321-7800 or visit us online at www.nookindustries.com to configure and order your ActionJac 75-MSJ-UK 32:1 today!

| Details                                |                    |
|----------------------------------------|--------------------|
| Capacity [Ton]                         | 75                 |
| Gear Ratio                             | 32:1               |
| Turns of Worm per Inch Travel          | 48                 |
| Torque to Raise 1 lb. [in-lb]          | 0.0290             |
| Lifting Screw Diameter [in]            | 5.00               |
| Screw Lead [in]                        | 0.667              |
| Root Diameter [in]                     | 4.286              |
| Tare Drag Torque [in-lb]               | 155                |
| Performance Specifications             |                    |
| Maximum Allowable Input [hp]           | 9.00               |
| Maximum Input Torque [in-lb]           | 3780               |
| Maximum Worm Speed at Rated Load [rpm] | 130                |
| Maximum Load at 1750 RPM [lb]          | 11180              |
| Starting Torque                        | 2 x Running Torque |
| Weight                                 |                    |
| Base 0 Travel [lb]                     | 310                |
| Per Inch of Travel [lb]                | 6.50               |
| Grease [lb]                            | 9.0                |