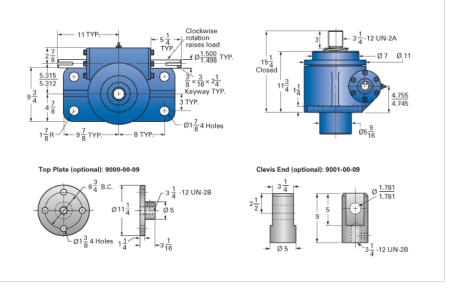

## ActionJac 50-MSJ-UK 32:1

Call 800-321-7800 or visit us online at www.nookindustries.com to configure and order your ActionJac 50-MSJ-UK 32:1 today!

| Details                                |                    |
|----------------------------------------|--------------------|
| Capacity [Ton]                         | 50                 |
| Gear Ratio                             | 32:1               |
| Turns of Worm per Inch Travel          | 48                 |
| Torque to Raise 1 lb. [in-lb]          | 0.0346             |
| Lifting Screw Diameter [in]            | 4.50               |
| Screw Lead [in]                        | 0.667              |
| Root Diameter [in]                     | 3.782              |
| Tare Drag Torque [in-lb]               | 100                |
| Performance Specifications             |                    |
| Maximum Allowable Input [hp]           | 5.00               |
| Maximum Input Torque [in-lb]           | 3014               |
| Maximum Worm Speed at Rated Load [rpm] | 104                |
| Maximum Load at 1750 RPM [lb]          | 5204               |
| Starting Torque                        | 2 x Running Torque |
| Weight                                 |                    |
| Base 0 Travel [lb]                     | 280                |
| Per Inch of Travel [lb]                | 5.00               |
| Grease [lb]                            | 5.8                |
|                                        |                    |