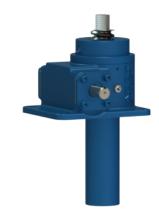

## ActionJac 10-MSJ-UK 8:1

Call 800-321-7800 or visit us online at www.nookindustries.com to configure and order your ActionJac 10-MSJ-UK 8:1 today!

| Details                                |                    |
|----------------------------------------|--------------------|
| Capacity [Ton]                         | 10                 |
| Gear Ratio                             | 8:1                |
| Turns of Worm per Inch Travel          | 16                 |
| Torque to Raise 1 lb. [in-lb]          | 0.0434             |
| Lifting Screw Diameter [in]            | 2.00               |
| Screw Lead [in]                        | 0.500              |
| Root Diameter [in]                     | 1.410              |
| Tare Drag Torque [in-lb]               | 20                 |
| Performance Specifications             |                    |
| Maximum Allowable Input [hp]           | 5.00               |
| Maximum Input Torque [in-lb]           | 753                |
| Maximum Worm Speed at Rated Load [rpm] | 363                |
| Maximum Load at 1750 RPM [lb]          | 4149               |
| Starting Torque                        | 2 x Running Torque |
| Weight                                 |                    |
| Base 0 Travel [lb]                     | 45                 |
| Per Inch of Travel [lb]                | 1.20               |
| Grease [lb]                            | 1.5                |