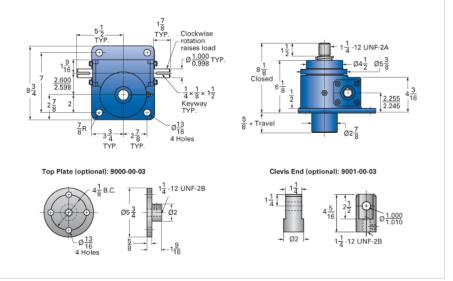

## ActionJac 10-MSJ-UK 8:1

Call 800-321-7800 or visit us online at www.nookindustries.com to configure and order your ActionJac 10-MSJ-UK 8:1 today!

| Details                                |                    |
|----------------------------------------|--------------------|
| Capacity [Ton]                         | 10                 |
| Gear Ratio                             | 8:1                |
| Turns of Worm per Inch Travel          | 16                 |
| Torque to Raise 1 lb. [in-lb]          | 0.0434             |
| Lifting Screw Diameter [in]            | 2.00               |
| Screw Lead [in]                        | 0.500              |
| Root Diameter [in]                     | 1.410              |
| Tare Drag Torque [in-lb]               | 20                 |
| Performance Specifications             |                    |
| Maximum Allowable Input [hp]           | 5.00               |
| Maximum Input Torque [in-lb]           | 753                |
| Maximum Worm Speed at Rated Load [rpm] | 363                |
| Maximum Load at 1750 RPM [lb]          | 4149               |
| Starting Torque                        | 2 x Running Torque |
| Weight                                 |                    |
| Base 0 Travel [lb]                     | 45                 |
| Per Inch of Travel [lb]                | 1.20               |
| Grease [lb]                            | 1.5                |