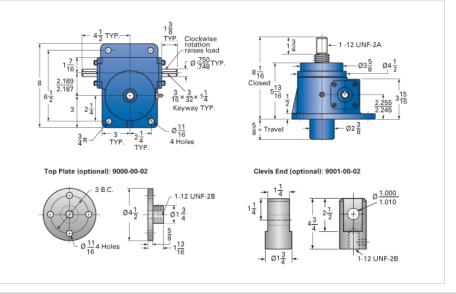

## ActionJac 5-MSJ-UK 6:1

Call 800-321-7800 or visit us online at www.nookindustries.com to configure and order your ActionJac 5-MSJ-UK 6:1 today!

| Details                                |                    |
|----------------------------------------|--------------------|
| Capacity [Ton]                         | 5                  |
| Gear Ratio                             | 6:1                |
| Turns of Worm per Inch Travel          | 16                 |
| Torque to Raise 1 lb. [in-lb]          | 0.0432             |
| Lifting Screw Diameter [in]            | 1.50               |
| Screw Lead [in]                        | 0.375              |
| Root Diameter [in]                     | 1.066              |
| Tare Drag Torque [in-lb]               | 10                 |
| Performance Specifications             |                    |
| Maximum Allowable Input [hp]           | 3.00               |
| Maximum Input Torque [in-lb]           | 376                |
| Maximum Worm Speed at Rated Load [rpm] | 437                |
| Maximum Load at 1750 RPM [lb]          | 2501               |
| Starting Torque                        | 2 x Running Torque |
| Weight                                 |                    |
| Base 0 Travel [lb]                     | 30                 |
| Per Inch of Travel [lb]                | 0.70               |
| Grease [lb]                            | 1.0                |
|                                        |                    |