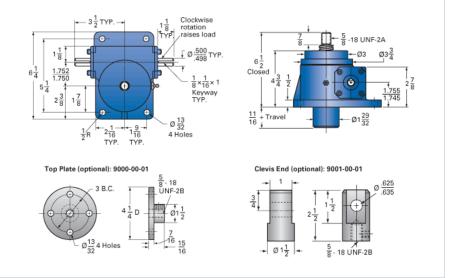

## ActionJac 2.5-MSJ-UK 24:1

Call 800-321-7800 or visit us online at www.nookindustries.com to configure and order your ActionJac 2.5-MSJ-UK 24:1 today!

| Details                                |                    |
|----------------------------------------|--------------------|
| Capacity [Ton]                         | 2.5                |
| Gear Ratio                             | 24:1               |
| Turns of Worm per Inch Travel          | 96                 |
| Torque to Raise 1 lb. [in-lb]          | 0.0122             |
| Lifting Screw Diameter [in]            | 1.00               |
| Screw Lead [in]                        | 0.250              |
| Root Diameter [in]                     | 0.698              |
| Tare Drag Torque [in-lb]               | 5                  |
| Performance Specifications             |                    |
| Maximum Allowable Input [hp]           | 0.50               |
| Maximum Input Torque [in-lb]           | 53                 |
| Maximum Worm Speed at Rated Load [rpm] | 516                |
| Maximum Load at 1750 RPM [lb]          | 1476               |
| Starting Torque                        | 2 x Running Torque |
| Weight                                 |                    |
| Base 0 Travel [lb]                     | 17                 |
| Per Inch of Travel [lb]                | 0.45               |
| Grease [lb]                            | 0.5                |
|                                        |                    |