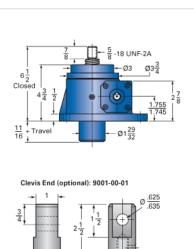

## ActionJac 2.5-MSJ-UK 12:1

Call 800-321-7800 or visit us online at www.nookindustries.com to configure and order your ActionJac 2.5-MSJ-UK 12:1 today!

. ..

5 . 18 UNF-2B

| Details                                |                    |
|----------------------------------------|--------------------|
| Capacity [Ton]                         | 2.5                |
| Gear Ratio                             | 12:1               |
| Turns of Worm per Inch Travel          | 48                 |
| Torque to Raise 1 lb. [in-lb]          | 0.0170             |
| Lifting Screw Diameter [in]            | 1.00               |
| Screw Lead [in]                        | 0.250              |
| Root Diameter [in]                     | 0.698              |
| Tare Drag Torque [in-lb]               | 5                  |
| Performance Specifications             |                    |
| Maximum Allowable Input [hp]           | 1.50               |
| Maximum Input Torque [in-lb]           | 74                 |
| Maximum Worm Speed at Rated Load [rpm] | 1110               |
| Maximum Load at 1750 RPM [lb]          | 3174               |
| Starting Torque                        | 2 x Running Torque |
| Weight                                 |                    |
| Base 0 Travel [lb]                     | 17                 |
| Per Inch of Travel [lb]                | 0.45               |
| Grease [lb]                            | 0.5                |
|                                        |                    |