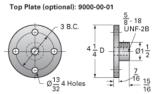

## ActionJac 2.5-MSJ-UK 12:1

Call 800-321-7800 or visit us online at www.nookindustries.com to configure and order your ActionJac 2.5-MSJ-UK 12:1 today!

. ..

5 . 18 UNF-2B

| Details                                |                    |
|----------------------------------------|--------------------|
| Capacity [Ton]                         | 2.5                |
| Gear Ratio                             | 12:1               |
| Turns of Worm per Inch Travel          | 48                 |
| Torque to Raise 1 lb. [in-lb]          | 0.0170             |
| Lifting Screw Diameter [in]            | 1.00               |
| Screw Lead [in]                        | 0.250              |
| Root Diameter [in]                     | 0.698              |
| Tare Drag Torque [in-lb]               | 5                  |
| Performance Specifications             |                    |
| Maximum Allowable Input [hp]           | 1.50               |
| Maximum Input Torque [in-lb]           | 74                 |
| Maximum Worm Speed at Rated Load [rpm] | 1110               |
| Maximum Load at 1750 RPM [lb]          | 3174               |
| Starting Torque                        | 2 x Running Torque |
| Weight                                 |                    |
| Base 0 Travel [lb]                     | 17                 |
| Per Inch of Travel [lb]                | 0.45               |
| Grease [lb]                            | 0.5                |
|                                        |                    |