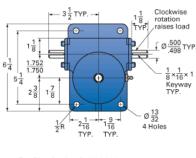

## ActionJac 2.5-MSJ-UK 12:1

Call 800-321-7800 or visit us online at www.nookindustries.com to configure and order your ActionJac 2.5-MSJ-UK 12:1 today!

. ..

5 . 18 UNF-2B

| Details                                |                    |
|----------------------------------------|--------------------|
| Capacity [Ton]                         | 2.5                |
| Gear Ratio                             | 12:1               |
| Turns of Worm per Inch Travel          | 48                 |
| Torque to Raise 1 lb. [in-lb]          | 0.0170             |
| Lifting Screw Diameter [in]            | 1.00               |
| Screw Lead [in]                        | 0.250              |
| Root Diameter [in]                     | 0.698              |
| Tare Drag Torque [in-lb]               | 5                  |
| Performance Specifications             |                    |
| Maximum Allowable Input [hp]           | 1.50               |
| Maximum Input Torque [in-lb]           | 74                 |
| Maximum Worm Speed at Rated Load [rpm] | 1110               |
| Maximum Load at 1750 RPM [lb]          | 3174               |
| Starting Torque                        | 2 x Running Torque |
| Weight                                 |                    |
| Base 0 Travel [lb]                     | 17                 |
| Per Inch of Travel [lb]                | 0.45               |
| Grease [lb]                            | 0.5                |
|                                        |                    |