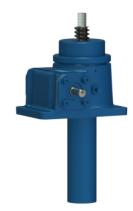

## ActionJac 2.5-MSJ-UK 12:1

Call 800-321-7800 or visit us online at www.nookindustries.com to configure and order your ActionJac 2.5-MSJ-UK 12:1 today!

. ..

5 . 18 UNF-2B

| Details                                |                    |
|----------------------------------------|--------------------|
| Capacity [Ton]                         | 2.5                |
| Gear Ratio                             | 12:1               |
| Turns of Worm per Inch Travel          | 48                 |
| Torque to Raise 1 lb. [in-lb]          | 0.0170             |
| Lifting Screw Diameter [in]            | 1.00               |
| Screw Lead [in]                        | 0.250              |
| Root Diameter [in]                     | 0.698              |
| Tare Drag Torque [in-lb]               | 5                  |
| Performance Specifications             |                    |
| Maximum Allowable Input [hp]           | 1.50               |
| Maximum Input Torque [in-lb]           | 74                 |
| Maximum Worm Speed at Rated Load [rpm] | 1110               |
| Maximum Load at 1750 RPM [lb]          | 3174               |
| Starting Torque                        | 2 x Running Torque |
| Weight                                 |                    |
| Base 0 Travel [lb]                     | 17                 |
| Per Inch of Travel [lb]                | 0.45               |
| Grease [lb]                            | 0.5                |
|                                        |                    |