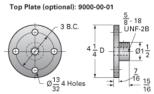

## ActionJac 2.5-MSJ-UK 6:1

Call 800-321-7800 or visit us online at www.nookindustries.com to configure and order your ActionJac 2.5-MSJ-UK 6:1 today!

. ..

5 . 18 UNF-2B

| Details                                |                    |
|----------------------------------------|--------------------|
| Capacity [Ton]                         | 2.5                |
| Gear Ratio                             | 6:1                |
| Turns of Worm per Inch Travel          | 24                 |
| Torque to Raise 1 lb. [in-lb]          | 0.0290             |
| Lifting Screw Diameter [in]            | 1.00               |
| Screw Lead [in]                        | 0.250              |
| Root Diameter [in]                     | 0.698              |
| Tare Drag Torque [in-lb]               | 5                  |
| Performance Specifications             |                    |
| Maximum Allowable Input [hp]           | 2.00               |
| Maximum Input Torque [in-lb]           | 126                |
| Maximum Worm Speed at Rated Load [rpm] | 869                |
| Maximum Load at 1750 RPM [lb]          | 2483               |
| Starting Torque                        | 2 x Running Torque |
| Weight                                 |                    |
| Base 0 Travel [lb]                     | 17                 |
| Per Inch of Travel [lb]                | 0.45               |
| Grease [lb]                            | 0.5                |
|                                        |                    |