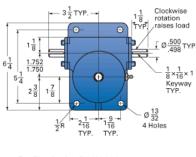

## ActionJac 2.5-MSJ-UK 6:1

Call 800-321-7800 or visit us online at www.nookindustries.com to configure and order your ActionJac 2.5-MSJ-UK 6:1 today!

. ..

5 . 18 UNF-2B

| Details                                |                    |
|----------------------------------------|--------------------|
| Capacity [Ton]                         | 2.5                |
| Gear Ratio                             | 6:1                |
| Turns of Worm per Inch Travel          | 24                 |
| Torque to Raise 1 lb. [in-lb]          | 0.0290             |
| Lifting Screw Diameter [in]            | 1.00               |
| Screw Lead [in]                        | 0.250              |
| Root Diameter [in]                     | 0.698              |
| Tare Drag Torque [in-lb]               | 5                  |
| Performance Specifications             |                    |
| Maximum Allowable Input [hp]           | 2.00               |
| Maximum Input Torque [in-lb]           | 126                |
| Maximum Worm Speed at Rated Load [rpm] | 869                |
| Maximum Load at 1750 RPM [lb]          | 2483               |
| Starting Torque                        | 2 x Running Torque |
| Weight                                 |                    |
| Base 0 Travel [lb]                     | 17                 |
| Per Inch of Travel [lb]                | 0.45               |
| Grease [lb]                            | 0.5                |
|                                        |                    |

→ Ø 1<sup>1</sup>/<sub>2</sub>