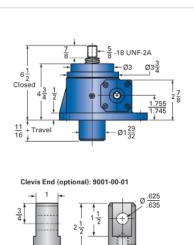

## ActionJac 2.5-MSJ-UK 6:1

Call 800-321-7800 or visit us online at www.nookindustries.com to configure and order your ActionJac 2.5-MSJ-UK 6:1 today!

. ..

5 . 18 UNF-2B

| Details                                |                    |
|----------------------------------------|--------------------|
| Capacity [Ton]                         | 2.5                |
| Gear Ratio                             | 6:1                |
| Turns of Worm per Inch Travel          | 24                 |
| Torque to Raise 1 lb. [in-lb]          | 0.0290             |
| Lifting Screw Diameter [in]            | 1.00               |
| Screw Lead [in]                        | 0.250              |
| Root Diameter [in]                     | 0.698              |
| Tare Drag Torque [in-lb]               | 5                  |
| Performance Specifications             |                    |
| Maximum Allowable Input [hp]           | 2.00               |
| Maximum Input Torque [in-lb]           | 126                |
| Maximum Worm Speed at Rated Load [rpm] | 869                |
| Maximum Load at 1750 RPM [lb]          | 2483               |
| Starting Torque                        | 2 x Running Torque |
| Weight                                 |                    |
| Base 0 Travel [lb]                     | 17                 |
| Per Inch of Travel [lb]                | 0.45               |
| Grease [lb]                            | 0.5                |
|                                        |                    |