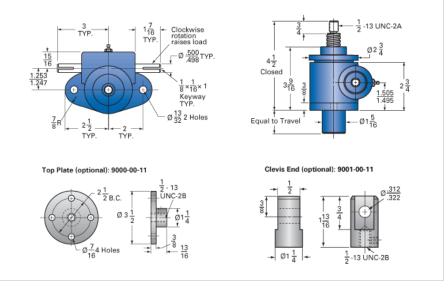

## ActionJac 1-MSJ-UK 5:1

Call 800-321-7800 or visit us online at www.nookindustries.com to configure and order your ActionJac 1-MSJ-UK 5:1 today!

| Details                                |                    |
|----------------------------------------|--------------------|
| Capacity [Ton]                         | 1                  |
| Gear Ratio                             | 5:1                |
| Turns of Worm per Inch Travel          | 25                 |
| Torque to Raise 1 lb. [in-lb]          | 0.0259             |
| Lifting Screw Diameter [in]            | 0.75               |
| Screw Lead [in]                        | 0.200              |
| Root Diameter [in]                     | 0.502              |
| Tare Drag Torque [in-lb]               | 3                  |
| Performance Specifications             |                    |
| Maximum Allowable Input [hp]           | 0.50               |
| Maximum Input Torque [in-lb]           | 45                 |
| Maximum Worm Speed at Rated Load [rpm] | 608                |
| Maximum Load at 1750 RPM [lb]          | 695                |
| Starting Torque                        | 2 x Running Torque |
| Weight                                 |                    |
| Base 0 Travel [lb]                     | 5.5                |
| Per Inch of Travel [lb]                | 0.30               |
| Grease [lb]                            | 0.5                |