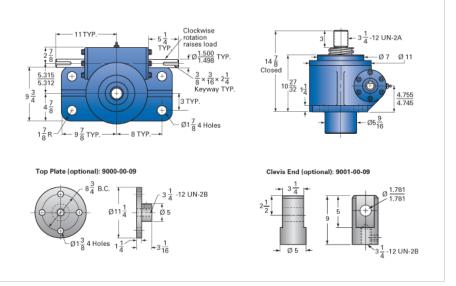

## ActionJac 50AB-MSJ-U 32:1

Call 800-321-7800 or visit us online at www.nookindustries.com to configure and order your ActionJac 50AB-MSJ-U 32:1 today!

| Details                                |                    |
|----------------------------------------|--------------------|
| Capacity [Ton]                         | 50                 |
| Gear Ratio                             | 32:1               |
| Turns of Worm per Inch Travel          | 48                 |
| Torque to Raise 1 lb. [in-lb]          | 0.0301             |
| Lifting Screw Diameter [in]            | 4.50               |
| Screw Lead [in]                        | 0.667              |
| Root Diameter [in]                     | 3.782              |
| Tare Drag Torque [in-lb]               | 100                |
| Performance Specifications             |                    |
| Maximum Allowable Input [hp]           | 5.00               |
| Maximum Input Torque [in-lb]           | 3014               |
| Maximum Worm Speed at Rated Load [rpm] | 104                |
| Maximum Load at 1750 RPM [lb]          | 5982               |
| Starting Torque                        | 2 x Running Torque |
| Weight                                 |                    |
| Base 0 Travel [lb]                     | 280                |
| Per Inch of Travel [lb]                | 5.00               |
| Grease [lb]                            | 5.8                |