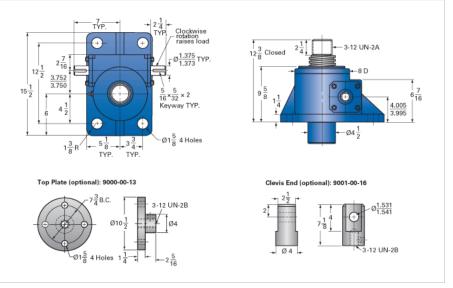

## ActionJac 35AB-MSJ-U 32:1

Call 800-321-7800 or visit us online at www.nookindustries.com to configure and order your ActionJac 35AB-MSJ-U 32:1 today!

| Details                                |                    |
|----------------------------------------|--------------------|
| Capacity [Ton]                         | 35                 |
| Gear Ratio                             | 32:1               |
| Turns of Worm per Inch Travel          | 48                 |
| Torque to Raise 1 lb. [in-lb]          | 0.0257             |
| Lifting Screw Diameter [in]            | 3.75               |
| Screw Lead [in]                        | 0.667              |
| Root Diameter [in]                     | 3.009              |
| Tare Drag Torque [in-lb]               | 50                 |
| Performance Specifications             |                    |
| Maximum Allowable Input [hp]           | 3.50               |
| Maximum Input Torque [in-lb]           | 1800               |
| Maximum Worm Speed at Rated Load [rpm] | 122                |
| Maximum Load at 1750 RPM [lb]          | 4904               |
| Starting Torque                        | 2 x Running Torque |
| Weight                                 |                    |
| Base 0 Travel [lb]                     | 145                |
| Per Inch of Travel [lb]                | 3.40               |
| Grease [lb]                            | 3.5                |