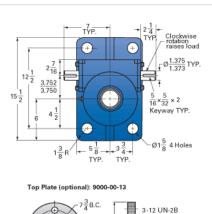

## ActionJac 35AB-MSJ-U 10 2/3:1

Call 800-321-7800 or visit us online at www.nookindustries.com to configure and order your ActionJac 35AB-MSJ-U 10 2/3:1 today!

Ø10 1/2

 $-01\frac{5}{8}$  4 Holes  $1\frac{1}{4}$ 

Ø4

+25

| Details                                |                    |
|----------------------------------------|--------------------|
| Capacity [Ton]                         | 35                 |
| Gear Ratio                             | 10 2/3:1           |
| Turns of Worm per Inch Travel          | 16                 |
| Torque to Raise 1 lb. [in-lb]          | 0.0493             |
| Lifting Screw Diameter [in]            | 3.75               |
| Screw Lead [in]                        | 0.667              |
| Root Diameter [in]                     | 3.009              |
| Tare Drag Torque [in-lb]               | 50                 |
| Performance Specifications             |                    |
| Maximum Allowable Input [hp]           | 11.00              |
| Maximum Input Torque [in-lb]           | 3450               |
| Maximum Worm Speed at Rated Load [rpm] | 200                |
| Maximum Load at 1750 RPM [lb]          | 8035               |
| Starting Torque                        | 2 x Running Torque |
| Weight                                 |                    |
| Base 0 Travel [lb]                     | 145                |
| Per Inch of Travel [lb]                | 3.40               |
| Grease [lb]                            | 3.5                |