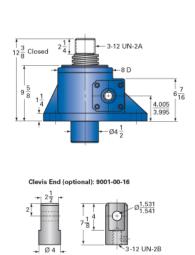

## ActionJac 35AB-MSJ-U 10 2/3:1

Call 800-321-7800 or visit us online at www.nookindustries.com to configure and order your ActionJac 35AB-MSJ-U 10 2/3:1 today!

Ø10 1/2

 $-01\frac{5}{8}$  4 Holes  $1\frac{1}{4}$ 

Ø4

+25

| Details                                |                    |
|----------------------------------------|--------------------|
| Capacity [Ton]                         | 35                 |
| Gear Ratio                             | 10 2/3:1           |
| Turns of Worm per Inch Travel          | 16                 |
| Torque to Raise 1 lb. [in-lb]          | 0.0493             |
| Lifting Screw Diameter [in]            | 3.75               |
| Screw Lead [in]                        | 0.667              |
| Root Diameter [in]                     | 3.009              |
| Tare Drag Torque [in-lb]               | 50                 |
| Performance Specifications             |                    |
| Maximum Allowable Input [hp]           | 11.00              |
| Maximum Input Torque [in-lb]           | 3450               |
| Maximum Worm Speed at Rated Load [rpm] | 200                |
| Maximum Load at 1750 RPM [lb]          | 8035               |
| Starting Torque                        | 2 x Running Torque |
| Weight                                 |                    |
| Base 0 Travel [lb]                     | 145                |
| Per Inch of Travel [lb]                | 3.40               |
| Grease [lb]                            | 3.5                |