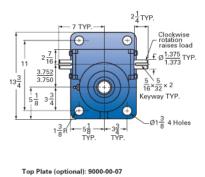

## Clevis End (optional): 9001-00-08

| Details                                |                    |
|----------------------------------------|--------------------|
| Capacity [Ton]                         | 30                 |
| Gear Ratio                             | 32:1               |
| Turns of Worm per Inch Travel          | 48                 |
| Torque to Raise 1 lb. [in-lb]          | 0.0235             |
| Lifting Screw Diameter [in]            | 3.38               |
| Screw Lead [in]                        | 0.667              |
| Root Diameter [in]                     | 2.652              |
| Tare Drag Torque [in-lb]               | 50                 |
| Performance Specifications             |                    |
| Maximum Allowable Input [hp]           | 3.50               |
| Maximum Input Torque [in-lb]           | 1411               |
| Maximum Worm Speed at Rated Load [rpm] | 156                |
| Maximum Load at 1750 RPM [lb]          | 5364               |
| Starting Torque                        | 2 x Running Torque |
| Weight                                 |                    |
| Base 0 Travel [lb]                     | 145                |
| Per Inch of Travel [lb]                | 2.90               |
| Grease [lb]                            | 1.5                |
|                                        |                    |