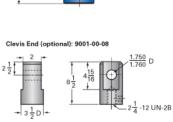

## Clevis End (optional): 9001-00-08

| Details                                |                    |
|----------------------------------------|--------------------|
| Capacity [Ton]                         | 30                 |
| Gear Ratio                             | 32:1               |
| Turns of Worm per Inch Travel          | 48                 |
| Torque to Raise 1 lb. [in-lb]          | 0.0235             |
| Lifting Screw Diameter [in]            | 3.38               |
| Screw Lead [in]                        | 0.667              |
| Root Diameter [in]                     | 2.652              |
| Tare Drag Torque [in-lb]               | 50                 |
| Performance Specifications             |                    |
| Maximum Allowable Input [hp]           | 3.50               |
| Maximum Input Torque [in-lb]           | 1411               |
| Maximum Worm Speed at Rated Load [rpm] | 156                |
| Maximum Load at 1750 RPM [lb]          | 5364               |
| Starting Torque                        | 2 x Running Torque |
| Weight                                 |                    |
| Base 0 Travel [lb]                     | 145                |
| Per Inch of Travel [lb]                | 2.90               |
| Grease [lb]                            | 1.5                |
|                                        |                    |