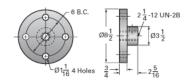

## Clevis End (optional): 9001-00-08

| Details                                |                    |
|----------------------------------------|--------------------|
| Capacity [Ton]                         | 30                 |
| Gear Ratio                             | 32:1               |
| Turns of Worm per Inch Travel          | 48                 |
| Torque to Raise 1 lb. [in-lb]          | 0.0235             |
| Lifting Screw Diameter [in]            | 3.38               |
| Screw Lead [in]                        | 0.667              |
| Root Diameter [in]                     | 2.652              |
| Tare Drag Torque [in-lb]               | 50                 |
| Performance Specifications             |                    |
| Maximum Allowable Input [hp]           | 3.50               |
| Maximum Input Torque [in-lb]           | 1411               |
| Maximum Worm Speed at Rated Load [rpm] | 156                |
| Maximum Load at 1750 RPM [lb]          | 5364               |
| Starting Torque                        | 2 x Running Torque |
| Weight                                 |                    |
| Base 0 Travel [lb]                     | 145                |
| Per Inch of Travel [lb]                | 2.90               |
| Grease [lb]                            | 1.5                |
|                                        |                    |