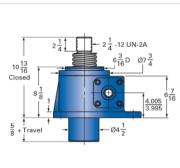

## Clevis End (optional): 9001-00-08

| Details                                |                    |
|----------------------------------------|--------------------|
| Capacity [Ton]                         | 30                 |
| Gear Ratio                             | 32:1               |
| Turns of Worm per Inch Travel          | 48                 |
| Torque to Raise 1 lb. [in-lb]          | 0.0235             |
| Lifting Screw Diameter [in]            | 3.38               |
| Screw Lead [in]                        | 0.667              |
| Root Diameter [in]                     | 2.652              |
| Tare Drag Torque [in-lb]               | 50                 |
| Performance Specifications             |                    |
| Maximum Allowable Input [hp]           | 3.50               |
| Maximum Input Torque [in-lb]           | 1411               |
| Maximum Worm Speed at Rated Load [rpm] | 156                |
| Maximum Load at 1750 RPM [lb]          | 5364               |
| Starting Torque                        | 2 x Running Torque |
| Weight                                 |                    |
| Base 0 Travel [lb]                     | 145                |
| Per Inch of Travel [lb]                | 2.90               |
| Grease [lb]                            | 1.5                |
|                                        |                    |