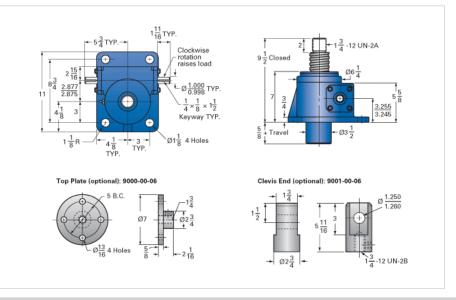

## ActionJac 20AB-MSJ-U 8:1

Call 800-321-7800 or visit us online at www.nookindustries.com to configure and order your ActionJac 20AB-MSJ-U 8:1 today!

| Details                                |                    |
|----------------------------------------|--------------------|
| Capacity [Ton]                         | 20                 |
| Gear Ratio                             | 8:1                |
| Turns of Worm per Inch Travel          | 16                 |
| Torque to Raise 1 lb. [in-lb]          | 0.0435             |
| Lifting Screw Diameter [in]            | 2.50               |
| Screw Lead [in]                        | 0.500              |
| Root Diameter [in]                     | 1.908              |
| Tare Drag Torque [in-lb]               | 40                 |
| Performance Specifications             |                    |
| Maximum Allowable Input [hp]           | 7.50               |
| Maximum Input Torque [in-lb]           | 1740               |
| Maximum Worm Speed at Rated Load [rpm] | 272                |
| Maximum Load at 1750 RPM [lb]          | 6209               |
| Starting Torque                        | 2 x Running Torque |
| Weight                                 |                    |
| Base 0 Travel [lb]                     | 80                 |
| Per Inch of Travel [lb]                | 1.80               |
| Grease [lb]                            | 2.3                |