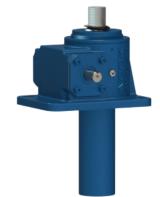

## ActionJac 20AB-MSJ-U 8:1

Call 800-321-7800 or visit us online at www.nookindustries.com to configure and order your ActionJac 20AB-MSJ-U 8:1 today!

| Details                                |                    |
|----------------------------------------|--------------------|
| Capacity [Ton]                         | 20                 |
| Gear Ratio                             | 8:1                |
| Turns of Worm per Inch Travel          | 16                 |
| Torque to Raise 1 lb. [in-lb]          | 0.0435             |
| Lifting Screw Diameter [in]            | 2.50               |
| Screw Lead [in]                        | 0.500              |
| Root Diameter [in]                     | 1.908              |
| Tare Drag Torque [in-lb]               | 40                 |
| Performance Specifications             |                    |
| Maximum Allowable Input [hp]           | 7.50               |
| Maximum Input Torque [in-lb]           | 1740               |
| Maximum Worm Speed at Rated Load [rpm] | 272                |
| Maximum Load at 1750 RPM [lb]          | 6209               |
| Starting Torque                        | 2 x Running Torque |
| Weight                                 |                    |
| Base 0 Travel [lb]                     | 80                 |
| Per Inch of Travel [lb]                | 1.80               |
| Grease [lb]                            | 2.3                |