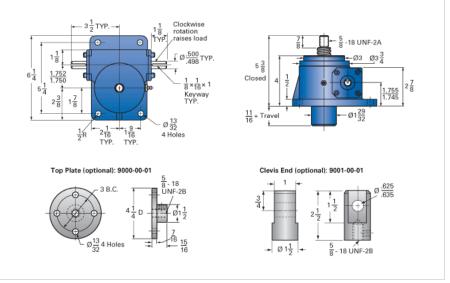

## ActionJac 2.5AB-MSJ-U 24:1

Call 800-321-7800 or visit us online at www.nookindustries.com to configure and order your ActionJac 2.5AB-MSJ-U 24:1 today!

| Details                                |                    |
|----------------------------------------|--------------------|
| Capacity [Ton]                         | 2.5                |
| Gear Ratio                             | 24:1               |
| Turns of Worm per Inch Travel          | 96                 |
| Torque to Raise 1 lb. [in-lb]          | 0.0106             |
| Lifting Screw Diameter [in]            | 1.00               |
| Screw Lead [in]                        | 0.250              |
| Root Diameter [in]                     | 0.698              |
| Tare Drag Torque [in-lb]               | 5                  |
| Performance Specifications             |                    |
| Maximum Allowable Input [hp]           | 0.50               |
| Maximum Input Torque [in-lb]           | 53                 |
| Maximum Worm Speed at Rated Load [rpm] | 594                |
| Maximum Load at 1750 RPM [lb]          | 1699               |
| Starting Torque                        | 2 x Running Torque |
| Weight                                 |                    |
| Base 0 Travel [lb]                     | 17                 |
| Per Inch of Travel [lb]                | 0.45               |
| Grease [lb]                            | 0.5                |