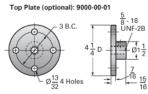

## ActionJac 2.5AB-MSJ-U 12:1

Call 800-321-7800 or visit us online at www.nookindustries.com to configure and order your ActionJac 2.5AB-MSJ-U 12:1 today!

. ..

58-18 UNF-2B

| Details                                |                    |
|----------------------------------------|--------------------|
| Capacity [Ton]                         | 2.5                |
| Gear Ratio                             | 12:1               |
| Turns of Worm per Inch Travel          | 48                 |
| Torque to Raise 1 lb. [in-lb]          | 0.0148             |
| Lifting Screw Diameter [in]            | 1.00               |
| Screw Lead [in]                        | 0.250              |
| Root Diameter [in]                     | 0.698              |
| Tare Drag Torque [in-lb]               | 5                  |
| Performance Specifications             |                    |
| Maximum Allowable Input [hp]           | 1.50               |
| Maximum Input Torque [in-lb]           | 74                 |
| Maximum Worm Speed at Rated Load [rpm] | 1277               |
| Maximum Load at 1750 RPM [lb]          | 3650               |
| Starting Torque                        | 2 x Running Torque |
| Weight                                 |                    |
| Base 0 Travel [lb]                     | 17                 |
| Per Inch of Travel [lb]                | 0.45               |
| Grease [lb]                            | 0.5                |
|                                        |                    |