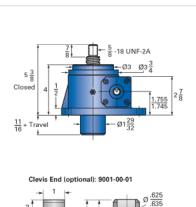

## ActionJac 2.5AB-MSJ-U 12:1

Call 800-321-7800 or visit us online at www.nookindustries.com to configure and order your ActionJac 2.5AB-MSJ-U 12:1 today!

. ..

58-18 UNF-2B

| Details                                |                    |
|----------------------------------------|--------------------|
| Capacity [Ton]                         | 2.5                |
| Gear Ratio                             | 12:1               |
| Turns of Worm per Inch Travel          | 48                 |
| Torque to Raise 1 lb. [in-lb]          | 0.0148             |
| Lifting Screw Diameter [in]            | 1.00               |
| Screw Lead [in]                        | 0.250              |
| Root Diameter [in]                     | 0.698              |
| Tare Drag Torque [in-lb]               | 5                  |
| Performance Specifications             |                    |
| Maximum Allowable Input [hp]           | 1.50               |
| Maximum Input Torque [in-lb]           | 74                 |
| Maximum Worm Speed at Rated Load [rpm] | 1277               |
| Maximum Load at 1750 RPM [lb]          | 3650               |
| Starting Torque                        | 2 x Running Torque |
| Weight                                 |                    |
| Base 0 Travel [lb]                     | 17                 |
| Per Inch of Travel [lb]                | 0.45               |
| Grease [lb]                            | 0.5                |
|                                        |                    |