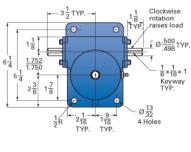

## ActionJac 2.5AB-MSJ-U 12:1

Call 800-321-7800 or visit us online at www.nookindustries.com to configure and order your ActionJac 2.5AB-MSJ-U 12:1 today!

. ..

58-18 UNF-2B

| Details                                |                    |
|----------------------------------------|--------------------|
| Capacity [Ton]                         | 2.5                |
| Gear Ratio                             | 12:1               |
| Turns of Worm per Inch Travel          | 48                 |
| Torque to Raise 1 lb. [in-lb]          | 0.0148             |
| Lifting Screw Diameter [in]            | 1.00               |
| Screw Lead [in]                        | 0.250              |
| Root Diameter [in]                     | 0.698              |
| Tare Drag Torque [in-lb]               | 5                  |
| Performance Specifications             |                    |
| Maximum Allowable Input [hp]           | 1.50               |
| Maximum Input Torque [in-lb]           | 74                 |
| Maximum Worm Speed at Rated Load [rpm] | 1277               |
| Maximum Load at 1750 RPM [lb]          | 3650               |
| Starting Torque                        | 2 x Running Torque |
| Weight                                 |                    |
| Base 0 Travel [lb]                     | 17                 |
| Per Inch of Travel [lb]                | 0.45               |
| Grease [lb]                            | 0.5                |
|                                        |                    |