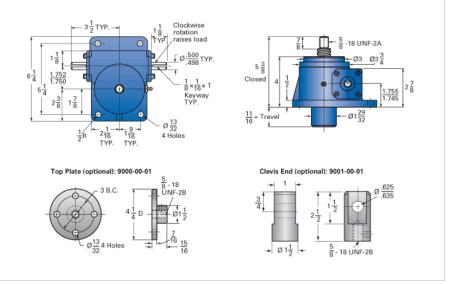

## ActionJac 2.5AB-MSJ-U 6:1

Call 800-321-7800 or visit us online at www.nookindustries.com to configure and order your ActionJac 2.5AB-MSJ-U 6:1 today!

| Details                                |                    |
|----------------------------------------|--------------------|
| Capacity [Ton]                         | 2.5                |
| Gear Ratio                             | 6:1                |
| Turns of Worm per Inch Travel          | 24                 |
| Torque to Raise 1 lb. [in-lb]          | 0.0252             |
| Lifting Screw Diameter [in]            | 1.00               |
| Screw Lead [in]                        | 0.250              |
| Root Diameter [in]                     | 0.698              |
| Tare Drag Torque [in-lb]               | 5                  |
| Performance Specifications             |                    |
| Maximum Allowable Input [hp]           | 2.00               |
| Maximum Input Torque [in-lb]           | 126                |
| Maximum Worm Speed at Rated Load [rpm] | 1000               |
| Maximum Load at 1750 RPM [lb]          | 2858               |
| Starting Torque                        | 2 x Running Torque |
| Weight                                 |                    |
| Base 0 Travel [lb]                     | 17                 |
| Per Inch of Travel [lb]                | 0.45               |
| Grease [lb]                            | 0.5                |