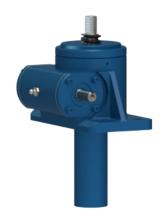

## ActionJac 2AB-MSJ-U 24:1

Call 800-321-7800 or visit us online at www.nookindustries.com to configure and order your ActionJac 2AB-MSJ-U 24:1 today!

| Details                                |                    |
|----------------------------------------|--------------------|
| Capacity [Ton]                         | 2                  |
| Gear Ratio                             | 24:1               |
| Turns of Worm per Inch Travel          | 96                 |
| Torque to Raise 1 lb. [in-lb]          | 0.0105             |
| Lifting Screw Diameter [in]            | 1.00               |
| Screw Lead [in]                        | 0.250              |
| Root Diameter [in]                     | 0.698              |
| Tare Drag Torque [in-lb]               | 4                  |
| Performance Specifications             |                    |
| Maximum Allowable Input [hp]           | 0.50               |
| Maximum Input Torque [in-lb]           | 42                 |
| Maximum Worm Speed at Rated Load [rpm] | 750                |
| Maximum Load at 1750 RPM [lb]          | 1715               |
| Starting Torque                        | 2 x Running Torque |
| Weight                                 |                    |
| Base 0 Travel [lb]                     | 15                 |
| Per Inch of Travel [lb]                | 0.45               |
| Grease [lb]                            | 0.5                |