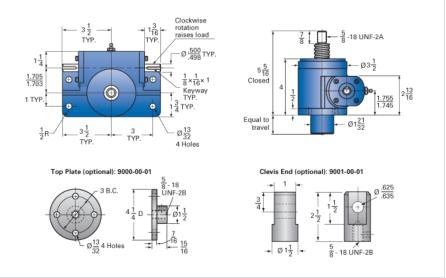

## ActionJac 2AB-MSJ-U 24:1

Call 800-321-7800 or visit us online at www.nookindustries.com to configure and order your ActionJac 2AB-MSJ-U 24:1 today!

| Details                                |                    |
|----------------------------------------|--------------------|
| Capacity [Ton]                         | 2                  |
| Gear Ratio                             | 24:1               |
| Turns of Worm per Inch Travel          | 96                 |
| Torque to Raise 1 lb. [in-lb]          | 0.0105             |
| Lifting Screw Diameter [in]            | 1.00               |
| Screw Lead [in]                        | 0.250              |
| Root Diameter [in]                     | 0.698              |
| Tare Drag Torque [in-lb]               | 4                  |
| Performance Specifications             |                    |
| Maximum Allowable Input [hp]           | 0.50               |
| Maximum Input Torque [in-lb]           | 42                 |
| Maximum Worm Speed at Rated Load [rpm] | 750                |
| Maximum Load at 1750 RPM [lb]          | 1715               |
| Starting Torque                        | 2 x Running Torque |
| Weight                                 |                    |
| Base 0 Travel [lb]                     | 15                 |
| Per Inch of Travel [lb]                | 0.45               |
| Grease [lb]                            | 0.5                |