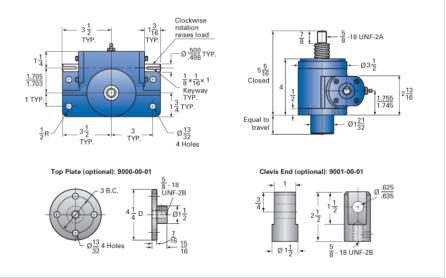

## ActionJac 2AB-MSJ-U 6:1

Call 800-321-7800 or visit us online at www.nookindustries.com to configure and order your ActionJac 2AB-MSJ-U 6:1 today!

| Details                                |                    |
|----------------------------------------|--------------------|
| Capacity [Ton]                         | 2                  |
| Gear Ratio                             | 6:1                |
| Turns of Worm per Inch Travel          | 24                 |
| Torque to Raise 1 lb. [in-lb]          | 0.0250             |
| Lifting Screw Diameter [in]            | 1.00               |
| Screw Lead [in]                        | 0.250              |
| Root Diameter [in]                     | 0.698              |
| Tare Drag Torque [in-lb]               | 4                  |
| Performance Specifications             |                    |
| Maximum Allowable Input [hp]           | 2.00               |
| Maximum Input Torque [in-lb]           | 100                |
| Maximum Worm Speed at Rated Load [rpm] | 1260               |
| Maximum Load at 1750 RPM [lb]          | 2881               |
| Starting Torque                        | 2 x Running Torque |
| Weight                                 |                    |
| Base 0 Travel [lb]                     | 15                 |
| Per Inch of Travel [lb]                | 0.45               |
| Grease [lb]                            | 0.5                |