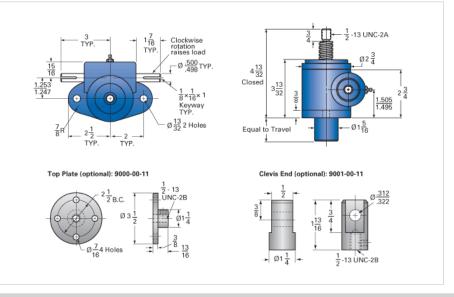

## ActionJac 1AB-MSJ-U 20:1

Call 800-321-7800 or visit us online at www.nookindustries.com to configure and order your ActionJac 1AB-MSJ-U 20:1 today!

| Details                                |                    |
|----------------------------------------|--------------------|
| Capacity [Ton]                         | 1                  |
| Gear Ratio                             | 20:1               |
| Turns of Worm per Inch Travel          | 100                |
| Torque to Raise 1 lb. [in-lb]          | 0.0105             |
| Lifting Screw Diameter [in]            | 0.75               |
| Screw Lead [in]                        | 0.200              |
| Root Diameter [in]                     | 0.502              |
| Tare Drag Torque [in-lb]               | 3                  |
| Performance Specifications             |                    |
| Maximum Allowable Input [hp]           | 0.25               |
| Maximum Input Torque [in-lb]           | 21                 |
| Maximum Worm Speed at Rated Load [rpm] | 750                |
| Maximum Load at 1750 RPM [lb]          | 857                |
| Starting Torque                        | 2 x Running Torque |
| Weight                                 |                    |
| Base 0 Travel [lb]                     | 5.5                |
| Per Inch of Travel [lb]                | 0.30               |
| Grease [lb]                            | 0.5                |