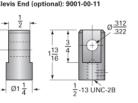

## Call 800-321-7800 or visit us online at www.nookindustries.com to configure and order your ActionJac 1AB-MSJ-U 5:1 today!

Ø74 Holes

13

| Details                                |                    |
|----------------------------------------|--------------------|
| Capacity [Ton]                         | 1                  |
| Gear Ratio                             | 5:1                |
| Turns of Worm per Inch Travel          | 25                 |
| Torque to Raise 1 lb. [in-lb]          | 0.0225             |
| Lifting Screw Diameter [in]            | 0.75               |
| Screw Lead [in]                        | 0.200              |
| Root Diameter [in]                     | 0.502              |
| Tare Drag Torque [in-lb]               | 3                  |
| Performance Specifications             |                    |
| Maximum Allowable Input [hp]           | 0.50               |
| Maximum Input Torque [in-lb]           | 45                 |
| Maximum Worm Speed at Rated Load [rpm] | 700                |
| Maximum Load at 1750 RPM [lb]          | 800                |
| Starting Torque                        | 2 x Running Torque |
| Weight                                 |                    |
| Base 0 Travel [lb]                     | 5.5                |
| Per Inch of Travel [lb]                | 0.30               |
| Grease [lb]                            | 0.5                |