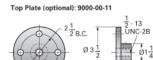

## Call 800-321-7800 or visit us online at www.nookindustries.com to configure and order your ActionJac 1AB-MSJ-U 5:1 today!

Ø74 Holes

13

| Details                                |                    |
|----------------------------------------|--------------------|
| Capacity [Ton]                         | 1                  |
| Gear Ratio                             | 5:1                |
| Turns of Worm per Inch Travel          | 25                 |
| Torque to Raise 1 lb. [in-lb]          | 0.0225             |
| Lifting Screw Diameter [in]            | 0.75               |
| Screw Lead [in]                        | 0.200              |
| Root Diameter [in]                     | 0.502              |
| Tare Drag Torque [in-lb]               | 3                  |
| Performance Specifications             |                    |
| Maximum Allowable Input [hp]           | 0.50               |
| Maximum Input Torque [in-lb]           | 45                 |
| Maximum Worm Speed at Rated Load [rpm] | 700                |
| Maximum Load at 1750 RPM [lb]          | 800                |
| Starting Torque                        | 2 x Running Torque |
| Weight                                 |                    |
| Base 0 Travel [lb]                     | 5.5                |
| Per Inch of Travel [lb]                | 0.30               |
| Grease [lb]                            | 0.5                |