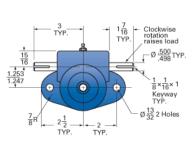

## Call 800-321-7800 or visit us online at www.nookindustries.com to configure and order your ActionJac 1AB-MSJ-U 5:1 today!

Ø74 Holes

13

| Details                                |                    |
|----------------------------------------|--------------------|
| Capacity [Ton]                         | 1                  |
| Gear Ratio                             | 5:1                |
| Turns of Worm per Inch Travel          | 25                 |
| Torque to Raise 1 lb. [in-lb]          | 0.0225             |
| Lifting Screw Diameter [in]            | 0.75               |
| Screw Lead [in]                        | 0.200              |
| Root Diameter [in]                     | 0.502              |
| Tare Drag Torque [in-lb]               | 3                  |
| Performance Specifications             |                    |
| Maximum Allowable Input [hp]           | 0.50               |
| Maximum Input Torque [in-lb]           | 45                 |
| Maximum Worm Speed at Rated Load [rpm] | 700                |
| Maximum Load at 1750 RPM [lb]          | 800                |
| Starting Torque                        | 2 x Running Torque |
| Weight                                 |                    |
| Base 0 Travel [lb]                     | 5.5                |
| Per Inch of Travel [lb]                | 0.30               |
| Grease [lb]                            | 0.5                |