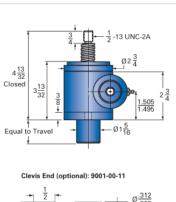

## Call 800-321-7800 or visit us online at www.nookindustries.com to configure and order your ActionJac 1AB-MSJ-U 5:1 today!

Ø74 Holes

13

| Details                                |                    |
|----------------------------------------|--------------------|
| Capacity [Ton]                         | 1                  |
| Gear Ratio                             | 5:1                |
| Turns of Worm per Inch Travel          | 25                 |
| Torque to Raise 1 lb. [in-lb]          | 0.0225             |
| Lifting Screw Diameter [in]            | 0.75               |
| Screw Lead [in]                        | 0.200              |
| Root Diameter [in]                     | 0.502              |
| Tare Drag Torque [in-lb]               | 3                  |
| Performance Specifications             |                    |
| Maximum Allowable Input [hp]           | 0.50               |
| Maximum Input Torque [in-lb]           | 45                 |
| Maximum Worm Speed at Rated Load [rpm] | 700                |
| Maximum Load at 1750 RPM [lb]          | 800                |
| Starting Torque                        | 2 x Running Torque |
| Weight                                 |                    |
| Base 0 Travel [lb]                     | 5.5                |
| Per Inch of Travel [lb]                | 0.30               |
| Grease [lb]                            | 0.5                |