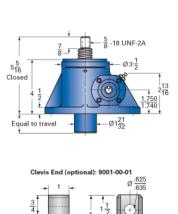

## ActionJac 2RAB-MSJ-U 12:1

Call 800-321-7800 or visit us online at www.nookindustries.com to configure and order your ActionJac 2RAB-MSJ-U 12:1 today!

5 8 - 18 UNF-2B

| Details                                |                    |
|----------------------------------------|--------------------|
| Capacity [Ton]                         | 2                  |
| Gear Ratio                             | 12:1               |
| Turns of Worm per Inch Travel          | 48                 |
| Torque to Raise 1 lb. [in-lb]          | 0.0154             |
| Lifting Screw Diameter [in]            | 1.00               |
| Screw Lead [in]                        | 0.250              |
| Root Diameter [in]                     | 0.698              |
| Tare Drag Torque [in-lb]               | 4                  |
| Performance Specifications             |                    |
| Maximum Allowable Input [hp]           | 1.50               |
| Maximum Input Torque [in-lb]           | 62                 |
| Maximum Worm Speed at Rated Load [rpm] | 1525               |
| Maximum Load at 1750 RPM [lb]          | 3486               |
| Starting Torque                        | 2 x Running Torque |
| Weight                                 |                    |
| Base 0 Travel [lb]                     | 15                 |
| Per Inch of Travel [lb]                | 0.45               |
| Grease [lb]                            | 0.5                |