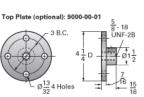

## ActionJac 2RAB-MSJ-U 12:1

Call 800-321-7800 or visit us online at www.nookindustries.com to configure and order your ActionJac 2RAB-MSJ-U 12:1 today!

5 8 - 18 UNF-2B

| Details                                |                    |
|----------------------------------------|--------------------|
| Capacity [Ton]                         | 2                  |
| Gear Ratio                             | 12:1               |
| Turns of Worm per Inch Travel          | 48                 |
| Torque to Raise 1 lb. [in-lb]          | 0.0154             |
| Lifting Screw Diameter [in]            | 1.00               |
| Screw Lead [in]                        | 0.250              |
| Root Diameter [in]                     | 0.698              |
| Tare Drag Torque [in-lb]               | 4                  |
| Performance Specifications             |                    |
| Maximum Allowable Input [hp]           | 1.50               |
| Maximum Input Torque [in-lb]           | 62                 |
| Maximum Worm Speed at Rated Load [rpm] | 1525               |
| Maximum Load at 1750 RPM [lb]          | 3486               |
| Starting Torque                        | 2 x Running Torque |
| Weight                                 |                    |
| Base 0 Travel [lb]                     | 15                 |
| Per Inch of Travel [lb]                | 0.45               |
| Grease [lb]                            | 0.5                |