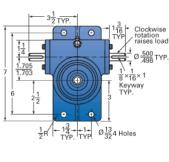

## ActionJac 2RAB-MSJ-U 12:1

Call 800-321-7800 or visit us online at www.nookindustries.com to configure and order your ActionJac 2RAB-MSJ-U 12:1 today!

5 8 - 18 UNF-2B

| Details                                |                    |
|----------------------------------------|--------------------|
| Capacity [Ton]                         | 2                  |
| Gear Ratio                             | 12:1               |
| Turns of Worm per Inch Travel          | 48                 |
| Torque to Raise 1 lb. [in-lb]          | 0.0154             |
| Lifting Screw Diameter [in]            | 1.00               |
| Screw Lead [in]                        | 0.250              |
| Root Diameter [in]                     | 0.698              |
| Tare Drag Torque [in-lb]               | 4                  |
| Performance Specifications             |                    |
| Maximum Allowable Input [hp]           | 1.50               |
| Maximum Input Torque [in-lb]           | 62                 |
| Maximum Worm Speed at Rated Load [rpm] | 1525               |
| Maximum Load at 1750 RPM [lb]          | 3486               |
| Starting Torque                        | 2 x Running Torque |
| Weight                                 |                    |
| Base 0 Travel [lb]                     | 15                 |
| Per Inch of Travel [lb]                | 0.45               |
| Grease [lb]                            | 0.5                |