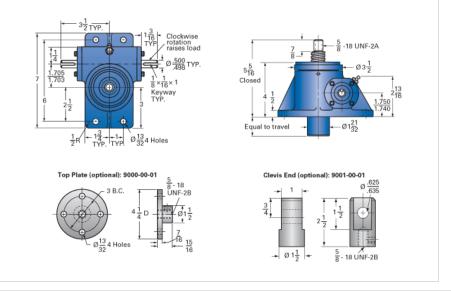

## ActionJac 2RAB-MSJ-U 6:1

Call 800-321-7800 or visit us online at www.nookindustries.com to configure and order your ActionJac 2RAB-MSJ-U 6:1 today!

| Details                                |                    |
|----------------------------------------|--------------------|
| Capacity [Ton]                         | 2                  |
| Gear Ratio                             | 6:1                |
| Turns of Worm per Inch Travel          | 24                 |
| Torque to Raise 1 lb. [in-lb]          | 0.0250             |
| Lifting Screw Diameter [in]            | 1.00               |
| Screw Lead [in]                        | 0.250              |
| Root Diameter [in]                     | 0.698              |
| Tare Drag Torque [in-lb]               | 4                  |
| Performance Specifications             |                    |
| Maximum Allowable Input [hp]           | 2.00               |
| Maximum Input Torque [in-lb]           | 100                |
| Maximum Worm Speed at Rated Load [rpm] | 1260               |
| Maximum Load at 1750 RPM [lb]          | 2881               |
| Starting Torque                        | 2 x Running Torque |
| Weight                                 |                    |
| Base 0 Travel [lb]                     | 15                 |
| Per Inch of Travel [lb]                | 0.45               |
| Grease [lb]                            | 0.5                |
|                                        |                    |