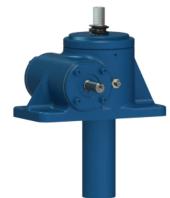

## ActionJac 2RAB-MSJ-U 6:1

Call 800-321-7800 or visit us online at www.nookindustries.com to configure and order your ActionJac 2RAB-MSJ-U 6:1 today!

| Details                                |                    |
|----------------------------------------|--------------------|
| Capacity [Ton]                         | 2                  |
| Gear Ratio                             | 6:1                |
| Turns of Worm per Inch Travel          | 24                 |
| Torque to Raise 1 lb. [in-lb]          | 0.0250             |
| Lifting Screw Diameter [in]            | 1.00               |
| Screw Lead [in]                        | 0.250              |
| Root Diameter [in]                     | 0.698              |
| Tare Drag Torque [in-lb]               | 4                  |
| Performance Specifications             |                    |
| Maximum Allowable Input [hp]           | 2.00               |
| Maximum Input Torque [in-lb]           | 100                |
| Maximum Worm Speed at Rated Load [rpm] | 1260               |
| Maximum Load at 1750 RPM [lb]          | 2881               |
| Starting Torque                        | 2 x Running Torque |
| Weight                                 |                    |
| Base 0 Travel [lb]                     | 15                 |
| Per Inch of Travel [lb]                | 0.45               |
| Grease [lb]                            | 0.5                |
|                                        |                    |