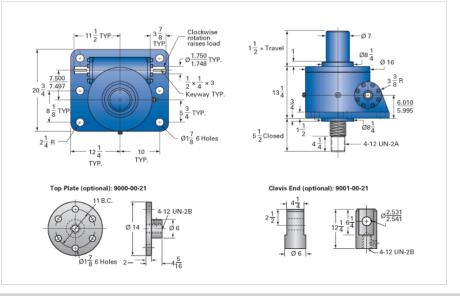

## ActionJac 100-MSJ-I 32:1

Call 800-321-7800 or visit us online at www.nookindustries.com to configure and order your ActionJac 100-MSJ-I 32:1 today!

| Details                                |                    |
|----------------------------------------|--------------------|
| Capacity [Ton]                         | 100                |
| Gear Ratio                             | 32:1               |
| Turns of Worm per Inch Travel          | 48                 |
| Torque to Raise 1 lb. [in-lb]          | 0.0377             |
| Lifting Screw Diameter [in]            | 6.00               |
| Screw Lead [in]                        | 0.667              |
| Root Diameter [in]                     | 5.254              |
| Tare Drag Torque [in-lb]               | 205                |
| Performance Specifications             |                    |
| Maximum Allowable Input [hp]           | 12.50              |
| Maximum Input Torque [in-lb]           | 7460               |
| Maximum Worm Speed at Rated Load [rpm] | 106                |
| Maximum Load at 1750 RPM [lb]          | 11941              |
| Starting Torque                        | 2 x Running Torque |
| Weight                                 |                    |
| Base 0 Travel [lb]                     | 975                |
| Per Inch of Travel [lb]                | 8.50               |
| Grease [lb]                            | 16.0               |