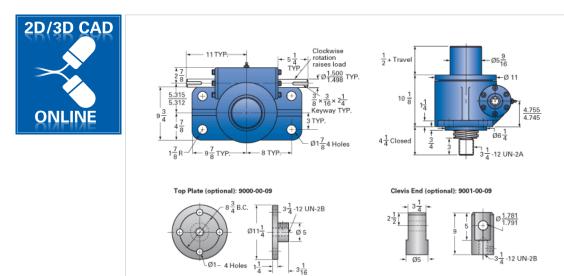

## Call 800-321-7800 or visit us online at www.nookindustries.com to configure and order your ActionJac 50-MSJ-I 10 2/3:1 today!

| Details                                |                    |
|----------------------------------------|--------------------|
| Capacity [Ton]                         | 50                 |
| Gear Ratio                             | 10 2/3:1           |
| Turns of Worm per Inch Travel          | 16                 |
| Torque to Raise 1 lb. [in-lb]          | 0.0555             |
| Lifting Screw Diameter [in]            | 4.50               |
| Screw Lead [in]                        | 0.667              |
| Root Diameter [in]                     | 3.782              |
| Tare Drag Torque [in-lb]               | 100                |
| Performance Specifications             |                    |
| Maximum Allowable Input [hp]           | 16.00              |
| Maximum Input Torque [in-lb]           | 5555               |
| Maximum Worm Speed at Rated Load [rpm] | 181                |
| Maximum Load at 1750 RPM [lb]          | 10382              |
| Starting Torque                        | 2 x Running Torque |
| Weight                                 |                    |
| Base 0 Travel [lb]                     | 280                |
| Per Inch of Travel [lb]                | 5.00               |
| Grease [lb]                            | 5.8                |
|                                        |                    |