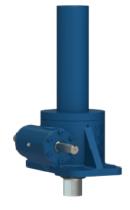

## Call 800-321-7800 or visit us online at www.nookindustries.com to configure and order your ActionJac 50-MSJ-I 10 2/3:1 today!

| Details                                |                    |
|----------------------------------------|--------------------|
| Capacity [Ton]                         | 50                 |
| Gear Ratio                             | 10 2/3:1           |
| Turns of Worm per Inch Travel          | 16                 |
| Torque to Raise 1 lb. [in-lb]          | 0.0555             |
| Lifting Screw Diameter [in]            | 4.50               |
| Screw Lead [in]                        | 0.667              |
| Root Diameter [in]                     | 3.782              |
| Tare Drag Torque [in-lb]               | 100                |
| Performance Specifications             |                    |
| Maximum Allowable Input [hp]           | 16.00              |
| Maximum Input Torque [in-lb]           | 5555               |
| Maximum Worm Speed at Rated Load [rpm] | 181                |
| Maximum Load at 1750 RPM [lb]          | 10382              |
| Starting Torque                        | 2 x Running Torque |
| Weight                                 |                    |
| Base 0 Travel [lb]                     | 280                |
| Per Inch of Travel [lb]                | 5.00               |
| Grease [lb]                            | 5.8                |
|                                        |                    |