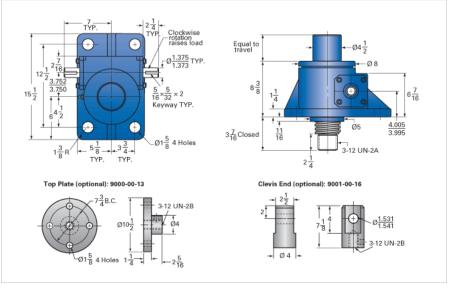

## ActionJac 35-MSJ-I 32:1

Call 800-321-7800 or visit us online at www.nookindustries.com to configure and order your ActionJac 35-MSJ-I 32:1 today!

| Details                                |                    |
|----------------------------------------|--------------------|
| Capacity [Ton]                         | 35                 |
| Gear Ratio                             | 32:1               |
| Turns of Worm per Inch Travel          | 48                 |
| Torque to Raise 1 lb. [in-lb]          | 0.0257             |
| Lifting Screw Diameter [in]            | 3.75               |
| Screw Lead [in]                        | 0.667              |
| Root Diameter [in]                     | 3.009              |
| Tare Drag Torque [in-lb]               | 50                 |
| Performance Specifications             |                    |
| Maximum Allowable Input [hp]           | 3.50               |
| Maximum Input Torque [in-lb]           | 1800               |
| Maximum Worm Speed at Rated Load [rpm] | 122                |
| Maximum Load at 1750 RPM [lb]          | 4904               |
| Starting Torque                        | 2 x Running Torque |
| Weight                                 |                    |
| Base 0 Travel [lb]                     | 145                |
| Per Inch of Travel [lb]                | 3.40               |
| Grease [lb]                            | 3.5                |
|                                        |                    |