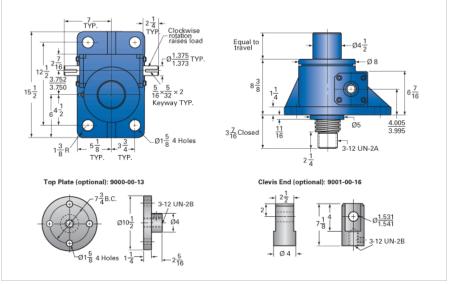

## ActionJac 35-MSJ-I 10 2/3:1

Call 800-321-7800 or visit us online at www.nookindustries.com to configure and order your ActionJac 35-MSJ-I 10 2/3:1 today!

| Details                                |                    |
|----------------------------------------|--------------------|
| Capacity [Ton]                         | 35                 |
| Gear Ratio                             | 10 2/3:1           |
| Turns of Worm per Inch Travel          | 16                 |
| Torque to Raise 1 lb. [in-lb]          | 0.0493             |
| Lifting Screw Diameter [in]            | 3.75               |
| Screw Lead [in]                        | 0.667              |
| Root Diameter [in]                     | 3.009              |
| Tare Drag Torque [in-lb]               | 50                 |
| Performance Specifications             |                    |
| Maximum Allowable Input [hp]           | 11.00              |
| Maximum Input Torque [in-lb]           | 3450               |
| Maximum Worm Speed at Rated Load [rpm] | 200                |
| Maximum Load at 1750 RPM [lb]          | 8035               |
| Starting Torque                        | 2 x Running Torque |
| Weight                                 |                    |
| Base 0 Travel [lb]                     | 145                |
| Per Inch of Travel [lb]                | 3.40               |
| Grease [lb]                            | 3.5                |
|                                        |                    |