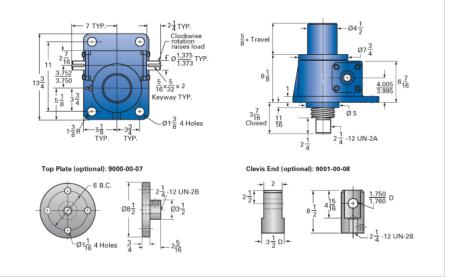

## ActionJac 30-MSJ-I 10 2/3:1

Call 800-321-7800 or visit us online at www.nookindustries.com to configure and order your ActionJac 30-MSJ-I 10 2/3:1 today!

| Details                                |                    |
|----------------------------------------|--------------------|
| Capacity [Ton]                         | 30                 |
| Gear Ratio                             | 10 2/3:1           |
| Turns of Worm per Inch Travel          | 16                 |
| Torque to Raise 1 lb. [in-lb]          | 0.0452             |
| Lifting Screw Diameter [in]            | 3.38               |
| Screw Lead [in]                        | 0.667              |
| Root Diameter [in]                     | 2.652              |
| Tare Drag Torque [in-lb]               | 50                 |
| Performance Specifications             |                    |
| Maximum Allowable Input [hp]           | 11.00              |
| Maximum Input Torque [in-lb]           | 2710               |
| Maximum Worm Speed at Rated Load [rpm] | 256                |
| Maximum Load at 1750 RPM [lb]          | 8764               |
| Starting Torque                        | 2 x Running Torque |
| Weight                                 |                    |
| Base 0 Travel [lb]                     | 145                |
| Per Inch of Travel [lb]                | 2.90               |
| Grease [lb]                            | 1.5                |
|                                        |                    |