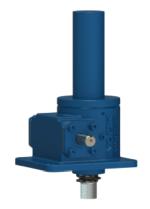

## ActionJac 15-MSJ-I 8:1

Call 800-321-7800 or visit us online at www.nookindustries.com to configure and order your ActionJac 15-MSJ-I 8:1 today!

| Details                                |                    |
|----------------------------------------|--------------------|
| Capacity [Ton]                         | 15                 |
| Gear Ratio                             | 8:1                |
| Turns of Worm per Inch Travel          | 16                 |
| Torque to Raise 1 lb. [in-lb]          | 0.0407             |
| Lifting Screw Diameter [in]            | 2.25               |
| Screw Lead [in]                        | 0.500              |
| Root Diameter [in]                     | 1.684              |
| Tare Drag Torque [in-lb]               | 20                 |
| Performance Specifications             |                    |
| Maximum Allowable Input [hp]           | 5.00               |
| Maximum Input Torque [in-lb]           | 1221               |
| Maximum Worm Speed at Rated Load [rpm] | 258                |
| Maximum Load at 1750 RPM [lb]          | 4424               |
| Starting Torque                        | 2 x Running Torque |
| Weight                                 |                    |
| Base 0 Travel [lb]                     | 55                 |
| Per Inch of Travel [lb]                | 1.40               |
| Grease [lb]                            | 1.5                |