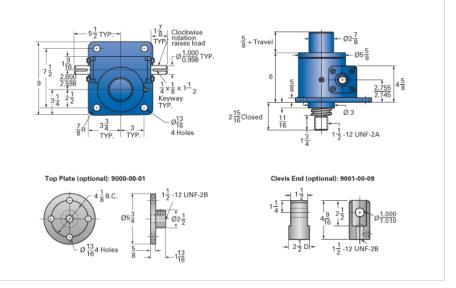

## ActionJac 15-MSJ-I 8:1

Call 800-321-7800 or visit us online at www.nookindustries.com to configure and order your ActionJac 15-MSJ-I 8:1 today!

| Details                                |                    |
|----------------------------------------|--------------------|
| Capacity [Ton]                         | 15                 |
| Gear Ratio                             | 8:1                |
| Turns of Worm per Inch Travel          | 16                 |
| Torque to Raise 1 lb. [in-lb]          | 0.0407             |
| Lifting Screw Diameter [in]            | 2.25               |
| Screw Lead [in]                        | 0.500              |
| Root Diameter [in]                     | 1.684              |
| Tare Drag Torque [in-lb]               | 20                 |
| Performance Specifications             |                    |
| Maximum Allowable Input [hp]           | 5.00               |
| Maximum Input Torque [in-lb]           | 1221               |
| Maximum Worm Speed at Rated Load [rpm] | 258                |
| Maximum Load at 1750 RPM [lb]          | 4424               |
| Starting Torque                        | 2 x Running Torque |
| Weight                                 |                    |
| Base 0 Travel [lb]                     | 55                 |
| Per Inch of Travel [lb]                | 1.40               |
| Grease [lb]                            | 1.5                |