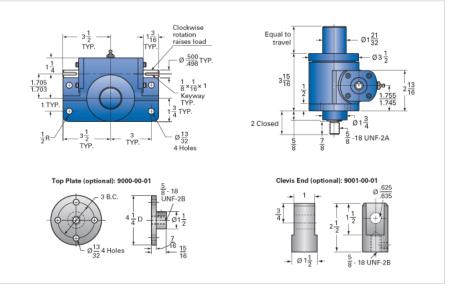

## ActionJac 2-MSJ-I 24:1

Call 800-321-7800 or visit us online at www.nookindustries.com to configure and order your ActionJac 2-MSJ-I 24:1 today!

| Details                                |                    |
|----------------------------------------|--------------------|
| Capacity [Ton]                         | 2                  |
| Gear Ratio                             | 24:1               |
| Turns of Worm per Inch Travel          | 96                 |
| Torque to Raise 1 lb. [in-lb]          | 0.0105             |
| Lifting Screw Diameter [in]            | 1.00               |
| Screw Lead [in]                        | 0.250              |
| Root Diameter [in]                     | 0.698              |
| Tare Drag Torque [in-lb]               | 4                  |
| Performance Specifications             |                    |
| Maximum Allowable Input [hp]           | 0.50               |
| Maximum Input Torque [in-lb]           | 42                 |
| Maximum Worm Speed at Rated Load [rpm] | 750                |
| Maximum Load at 1750 RPM [lb]          | 1715               |
| Starting Torque                        | 2 x Running Torque |
| Weight                                 |                    |
| Base 0 Travel [lb]                     | 15                 |
| Per Inch of Travel [lb]                | 0.45               |
| Grease [lb]                            | 0.5                |