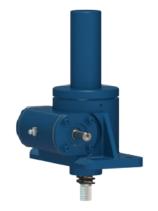

## ActionJac 2-MSJ-I 24:1

Call 800-321-7800 or visit us online at www.nookindustries.com to configure and order your ActionJac 2-MSJ-I 24:1 today!

| Details                                |                    |
|----------------------------------------|--------------------|
| Capacity [Ton]                         | 2                  |
| Gear Ratio                             | 24:1               |
| Turns of Worm per Inch Travel          | 96                 |
| Torque to Raise 1 lb. [in-lb]          | 0.0105             |
| Lifting Screw Diameter [in]            | 1.00               |
| Screw Lead [in]                        | 0.250              |
| Root Diameter [in]                     | 0.698              |
| Tare Drag Torque [in-lb]               | 4                  |
| Performance Specifications             |                    |
| Maximum Allowable Input [hp]           | 0.50               |
| Maximum Input Torque [in-lb]           | 42                 |
| Maximum Worm Speed at Rated Load [rpm] | 750                |
| Maximum Load at 1750 RPM [lb]          | 1715               |
| Starting Torque                        | 2 x Running Torque |
| Weight                                 |                    |
| Base 0 Travel [lb]                     | 15                 |
| Per Inch of Travel [lb]                | 0.45               |
| Grease [lb]                            | 0.5                |