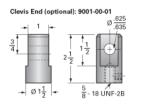

## **Product Specification Sheet**



## ActionJac 2-MSJ-I 12:1

## Call 800-321-7800 or visit us online at www.nookindustries.com to configure and order your ActionJac 2-MSJ-I 12:1 today!



. ..











| Details                                |                    |
|----------------------------------------|--------------------|
| Capacity [Ton]                         | 2                  |
| Gear Ratio                             | 12:1               |
| Turns of Worm per Inch Travel          | 48                 |
| Torque to Raise 1 lb. [in-lb]          | 0.0154             |
| Lifting Screw Diameter [in]            | 1.00               |
| Screw Lead [in]                        | 0.250              |
| Root Diameter [in]                     | 0.698              |
| Tare Drag Torque [in-lb]               | 4                  |
| Performance Specifications             |                    |
| Maximum Allowable Input [hp]           | 1.50               |
| Maximum Input Torque [in-l