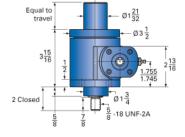

## **Product Specification Sheet**



## ActionJac 2-MSJ-I 12:1

## Call 800-321-7800 or visit us online at www.nookindustries.com to configure and order your ActionJac 2-MSJ-I 12:1 today!



. ..











| Details                                |                    |
|----------------------------------------|--------------------|
| Capacity [Ton]                         | 2                  |
| Gear Ratio                             | 12:1               |
| Turns of Worm per Inch Travel          | 48                 |
| Torque to Raise 1 lb. [in-lb]          | 0.0154             |
| Lifting Screw Diameter [in]            | 1.00               |
| Screw Lead [in]                        | 0.250              |
| Root Diameter [in]                     | 0.698              |
| Tare Drag Torque [in-lb]               | 4                  |
| Performance Specifications             |                    |
| Maximum Allowable Input [hp]           | 1.50               |
| Maximum Input Torque [in