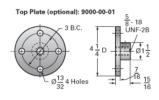

## **Product Specification Sheet**



## ActionJac 2-MSJ-I 12:1

## Call 800-321-7800 or visit us online at www.nookindustries.com to configure and order your ActionJac 2-MSJ-I 12:1 today!



. ..











| Details                                |                    |
|----------------------------------------|--------------------|
| Capacity [Ton]                         | 2                  |
| Gear Ratio                             | 12:1               |
| Turns of Worm per Inch Travel          | 48                 |
| Torque to Raise 1 lb. [in-lb]          | 0.0154             |
| Lifting Screw Diameter [in]            | 1.00               |
| Screw Lead [in]                        | 0.250              |
| Root Diameter [in]                     | 0.698              |
| Tare Drag Torque [in-lb]               | 4                  |
| Performance Specifications             |                    |
| Maximum Allowable Input [hp]           | 1.50               |
| Maximum Input Torque [