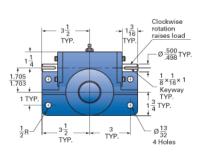

## **Product Specification Sheet**



## ActionJac 2-MSJ-I 12:1

## Call 800-321-7800 or visit us online at www.nookindustries.com to configure and order your ActionJac 2-MSJ-I 12:1 today!



. ..











| Details                                |                    |
|----------------------------------------|--------------------|
| Capacity [Ton]                         | 2                  |
| Gear Ratio                             | 12:1               |
| Turns of Worm per Inch Travel          | 48                 |
| Torque to Raise 1 lb. [in-lb]          | 0.0154             |
| Lifting Screw Diameter [in]            | 1.00               |
| Screw Lead [in]                        | 0.250              |
| Root Diameter [in]                     | 0.698              |
| Tare Drag Torque [in-lb]               | 4                  |
| Performance Specifications             |                    |
| Maximum Allowable Input [hp]           | 1.50               |
| Maximum Input Torque