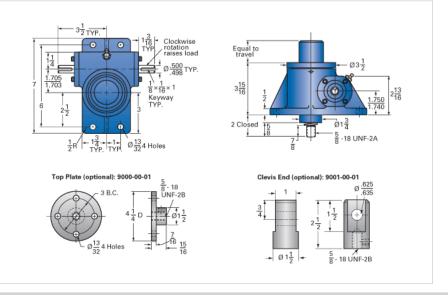

## ActionJac 2R-MSJ-I 24:1

Call 800-321-7800 or visit us online at www.nookindustries.com to configure and order your ActionJac 2R-MSJ-I 24:1 today!

| Details                                |                    |
|----------------------------------------|--------------------|
| Capacity [Ton]                         | 2                  |
| Gear Ratio                             | 24:1               |
| Turns of Worm per Inch Travel          | 96                 |
| Torque to Raise 1 lb. [in-lb]          | 0.0105             |
| Lifting Screw Diameter [in]            | 1.00               |
| Screw Lead [in]                        | 0.250              |
| Root Diameter [in]                     | 0.698              |
| Tare Drag Torque [in-lb]               | 4                  |
| Performance Specifications             |                    |
| Maximum Allowable Input [hp]           | 0.50               |
| Maximum Input Torque [in-lb]           | 42                 |
| Maximum Worm Speed at Rated Load [rpm] | 750                |
| Maximum Load at 1750 RPM [lb]          | 1715               |
| Starting Torque                        | 2 x Running Torque |
| Weight                                 |                    |
| Base 0 Travel [lb]                     | 15                 |
| Per Inch of Travel [lb]                | 0.45               |
| Grease [lb]                            | 0.5                |
|                                        |                    |