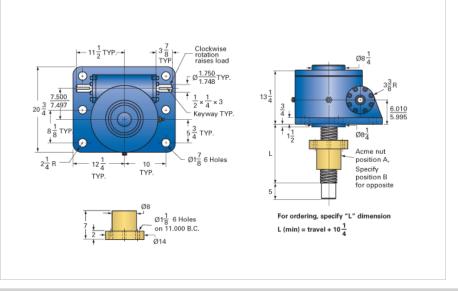

## ActionJac 100-MSJ-IR 32:1

Call 800-321-7800 or visit us online at www.nookindustries.com to configure and order your ActionJac 100-MSJ-IR 32:1 today!

| Details                                |                    |
|----------------------------------------|--------------------|
| Capacity [Ton]                         | 100                |
| Gear Ratio                             | 32:1               |
| Turns of Worm per Inch Travel          | 48                 |
| Torque to Raise 1 lb. [in-lb]          | 0.0377             |
| Lifting Screw Diameter [in]            | 6.00               |
| Screw Lead [in]                        | 0.667              |
| Root Diameter [in]                     | 5.254              |
| Tare Drag Torque [in-lb]               | 205                |
| Performance Specifications             |                    |
| Maximum Allowable Input [hp]           | 12.50              |
| Maximum Input Torque [in-lb]           | 7460               |
| Maximum Worm Speed at Rated Load [rpm] | 106                |
| Maximum Load at 1750 RPM [lb]          | 11941              |
| Starting Torque                        | 2 x Running Torque |
| Weight                                 |                    |
| Base 0 Travel [lb]                     | 975                |
| Per Inch of Travel [lb]                | 8.50               |
| Grease [lb]                            | 16.0               |