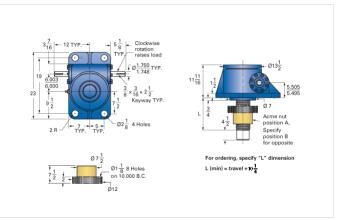

## ActionJac 75-MSJ-IR 32:1

Call 800-321-7800 or visit us online at www.nookindustries.com to configure and order your ActionJac 75-MSJ-IR 32:1 today!

| Details                                |                    |
|----------------------------------------|--------------------|
| Capacity [Ton]                         | 75                 |
| Gear Ratio                             | 32:1               |
| Turns of Worm per Inch Travel          | 48                 |
| Torque to Raise 1 lb. [in-lb]          | 0.0252             |
| Lifting Screw Diameter [in]            | 5.00               |
| Screw Lead [in]                        | 0.667              |
| Root Diameter [in]                     | 4.286              |
| Tare Drag Torque [in-lb]               | 155                |
| Performance Specifications             |                    |
| Maximum Allowable Input [hp]           | 9.00               |
| Maximum Input Torque [in-lb]           | 3780               |
| Maximum Worm Speed at Rated Load [rpm] | 150                |
| Maximum Load at 1750 RPM [lb]          | 12862              |
| Starting Torque                        | 2 x Running Torque |
| Weight                                 |                    |
| Base 0 Travel [lb]                     | 310                |
| Per Inch of Travel [lb]                | 6.50               |
| Grease [lb]                            | 9.0                |
|                                        |                    |