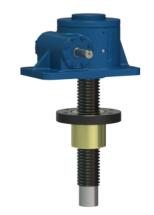

## ActionJac 75-MSJ-IR 32:1

Call 800-321-7800 or visit us online at www.nookindustries.com to configure and order your ActionJac 75-MSJ-IR 32:1 today!

| Details                                |                    |
|----------------------------------------|--------------------|
| Capacity [Ton]                         | 75                 |
| Gear Ratio                             | 32:1               |
| Turns of Worm per Inch Travel          | 48                 |
| Torque to Raise 1 lb. [in-lb]          | 0.0252             |
| Lifting Screw Diameter [in]            | 5.00               |
| Screw Lead [in]                        | 0.667              |
| Root Diameter [in]                     | 4.286              |
| Tare Drag Torque [in-lb]               | 155                |
| Performance Specifications             |                    |
| Maximum Allowable Input [hp]           | 9.00               |
| Maximum Input Torque [in-lb]           | 3780               |
| Maximum Worm Speed at Rated Load [rpm] | 150                |
| Maximum Load at 1750 RPM [lb]          | 12862              |
| Starting Torque                        | 2 x Running Torque |
| Weight                                 |                    |
| Base 0 Travel [lb]                     | 310                |
| Per Inch of Travel [lb]                | 6.50               |
| Grease [lb]                            | 9.0                |
|                                        |                    |