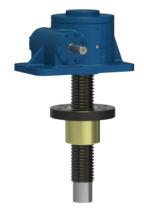

## **Product Specification Sheet**

## ActionJac 75-MSJ-IR 10 2/3:1

## Call 800-321-7800 or visit us online at www.nookindustries.com to configure and order your ActionJac 75-MSJ-IR 10 2/3:1 today!

| Details                                |                    |
|----------------------------------------|--------------------|
| Capacity [Ton]                         | 75                 |
| Gear Ratio                             | 10 2/3:1           |
| Turns of Worm per Inch Travel          | 16                 |
| Torque to Raise 1 lb. [in-lb]          | 0.0549             |
| Lifting Screw Diameter [in]            | 5.00               |
| Screw Lead [in]                        | 0.667              |
| Root Diameter [in]                     | 4.286              |
| Tare Drag Torque [in-lb]               | 155                |
| Performance Specifications             |                    |
| Maximum Allowable Input [hp]           | 28.00              |
| Maximum Input Torque [in-lb]           | 8236               |
| Maximum Worm Speed at Rated Load [rpm] | 214                |
| Maximum Load at 1750 RPM [lb]          | 18368              |
| Starting Torque                        | 2 x Running Torque |
| Weight                                 |                    |
| Base 0 Travel [lb]                     | 310                |
| Per Inch of Travel [lb]                | 6.50               |
| Grease [lb]                            | 9.0                |