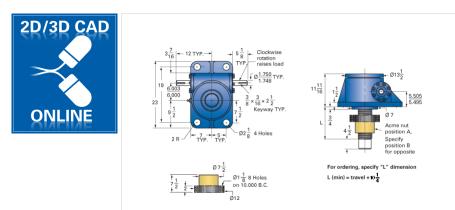

## **Product Specification Sheet**

## ActionJac 75-MSJ-IR 10 2/3:1

## Call 800-321-7800 or visit us online at www.nookindustries.com to configure and order your ActionJac 75-MSJ-IR 10 2/3:1 today!

| Details                                |                    |
|----------------------------------------|--------------------|
| Capacity [Ton]                         | 75                 |
| Gear Ratio                             | 10 2/3:1           |
| Turns of Worm per Inch Travel          | 16                 |
| Torque to Raise 1 lb. [in-lb]          | 0.0549             |
| Lifting Screw Diameter [in]            | 5.00               |
| Screw Lead [in]                        | 0.667              |
| Root Diameter [in]                     | 4.286              |
| Tare Drag Torque [in-lb]               | 155                |
| Performance Specifications             |                    |
| Maximum Allowable Input [hp]           | 28.00              |
| Maximum Input Torque [in-lb]           | 8236               |
| Maximum Worm Speed at Rated Load [rpm] | 214                |
| Maximum Load at 1750 RPM [lb]          | 18368              |
| Starting Torque                        | 2 x Running Torque |
| Weight                                 |                    |
| Base 0 Travel [lb]                     | 310                |
| Per Inch of Travel [lb]                | 6.50               |
| Grease [lb]                            | 9.0                |