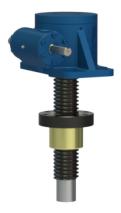

## ActionJac 50-MSJ-IR 32:1

## Call 800-321-7800 or visit us online at www.nookindustries.com to configure and order your ActionJac 50-MSJ-IR 32:1 today!

| Details                                |                    |
|----------------------------------------|--------------------|
| Capacity [Ton]                         | 50                 |
| Gear Ratio                             | 32:1               |
| Turns of Worm per Inch Travel          | 48                 |
| Torque to Raise 1 lb. [in-lb]          | 0.0301             |
| Lifting Screw Diameter [in]            | 4.50               |
| Screw Lead [in]                        | 0.667              |
| Root Diameter [in]                     | 3.782              |
| Tare Drag Torque [in-lb]               | 100                |
| Performance Specifications             |                    |
| Maximum Allowable Input [hp]           | 5.00               |
| Maximum Input Torque [in-lb]           | 3014               |
| Maximum Worm Speed at Rated Load [rpm] | 104                |
| Maximum Load at 1750 RPM [lb]          | 5982               |
| Starting Torque                        | 2 x Running Torque |
| Weight                                 |                    |
| Base 0 Travel [lb]                     | 280                |
| Per Inch of Travel [lb]                | 5.00               |
| Grease [lb]                            | 5.8                |