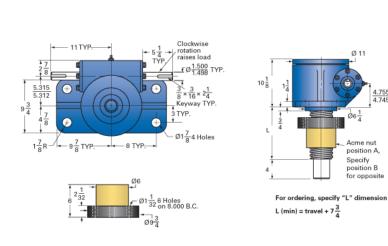

## **Product Specification Sheet**

Ø 11

 $\phi_6\frac{1}{4}$ 

4.755 4.745

## Call 800-321-7800 or visit us online at www.nookindustries.com to configure and order your ActionJac 50-MSJ-IR 32:1 today!

| Details                                |                    |
|----------------------------------------|--------------------|
| Capacity [Ton]                         | 50                 |
| Gear Ratio                             | 32:1               |
| Turns of Worm per Inch Travel          | 48                 |
| Torque to Raise 1 lb. [in-lb]          | 0.0301             |
| Lifting Screw Diameter [in]            | 4.50               |
| Screw Lead [in]                        | 0.667              |
| Root Diameter [in]                     | 3.782              |
| Tare Drag Torque [in-lb]               | 100                |
| Performance Specifications             |                    |
| Maximum Allowable Input [hp]           | 5.00               |
| Maximum Input Torque [in-lb]           | 3014               |
| Maximum Worm Speed at Rated Load [rpm] | 104                |
| Maximum Load at 1750 RPM [lb]          | 5982               |
| Starting Torque                        | 2 x Running Torque |
| Weight                                 |                    |
| Base 0 Travel [lb]                     | 280                |
| Per Inch of Travel [lb]                | 5.00               |
| Grease [lb]                            | 5.8                |