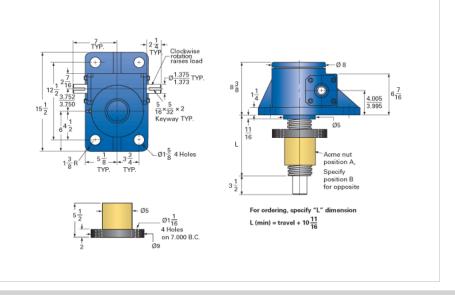

## ActionJac 35-MSJ-IR 32:1

Call 800-321-7800 or visit us online at www.nookindustries.com to configure and order your ActionJac 35-MSJ-IR 32:1 today!

| Details                                |                    |
|----------------------------------------|--------------------|
| Capacity [Ton]                         | 35                 |
| Gear Ratio                             | 32:1               |
| Turns of Worm per Inch Travel          | 48                 |
| Torque to Raise 1 lb. [in-lb]          | 0.0257             |
| Lifting Screw Diameter [in]            | 3.75               |
| Screw Lead [in]                        | 0.667              |
| Root Diameter [in]                     | 3.009              |
| Tare Drag Torque [in-lb]               | 50                 |
| Performance Specifications             |                    |
| Maximum Allowable Input [hp]           | 3.50               |
| Maximum Input Torque [in-lb]           | 1800               |
| Maximum Worm Speed at Rated Load [rpm] | 122                |
| Maximum Load at 1750 RPM [lb]          | 4904               |
| Starting Torque                        | 2 x Running Torque |
| Weight                                 |                    |
| Base 0 Travel [lb]                     | 145                |
| Per Inch of Travel [lb]                | 3.40               |
| Grease [lb]                            | 3.5                |
|                                        |                    |