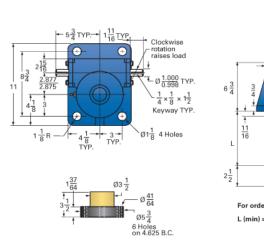

## ActionJac 20-MSJ-IR 8:1

Call 800-321-7800 or visit us online at www.nookindustries.com to configure and order your ActionJac 20-MSJ-IR 8:1 today!

| Details                                |                    |
|----------------------------------------|--------------------|
| Capacity [Ton]                         | 20                 |
| Gear Ratio                             | 8:1                |
| Turns of Worm per Inch Travel          | 16                 |
| Torque to Raise 1 lb. [in-lb]          | 0.0435             |
| Lifting Screw Diameter [in]            | 2.50               |
| Screw Lead [in]                        | 0.500              |
| Root Diameter [in]                     | 1.908              |
| Tare Drag Torque [in-lb]               | 40                 |
| Performance Specifications             |                    |
| Maximum Allowable Input [hp]           | 7.50               |
| Maximum Input Torque [in-lb]           | 1740               |
| Maximum Worm Speed at Rated Load [rpm] | 272                |
| Maximum Load at 1750 RPM [lb]          | 6209               |
| Starting Torque                        | 2 x Running Torque |
| Weight                                 |                    |
| Base 0 Travel [lb]                     | 80                 |
| Per Inch of Travel [lb]                | 1.80               |
| Grease [lb]                            | 2.3                |