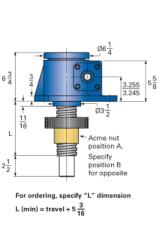

## ActionJac 20-MSJ-IR 8:1

Call 800-321-7800 or visit us online at www.nookindustries.com to configure and order your ActionJac 20-MSJ-IR 8:1 today!

| Details                                |                    |
|----------------------------------------|--------------------|
| Capacity [Ton]                         | 20                 |
| Gear Ratio                             | 8:1                |
| Turns of Worm per Inch Travel          | 16                 |
| Torque to Raise 1 lb. [in-lb]          | 0.0435             |
| Lifting Screw Diameter [in]            | 2.50               |
| Screw Lead [in]                        | 0.500              |
| Root Diameter [in]                     | 1.908              |
| Tare Drag Torque [in-lb]               | 40                 |
| Performance Specifications             |                    |
| Maximum Allowable Input [hp]           | 7.50               |
| Maximum Input Torque [in-lb]           | 1740               |
| Maximum Worm Speed at Rated Load [rpm] | 272                |
| Maximum Load at 1750 RPM [lb]          | 6209               |
| Starting Torque                        | 2 x Running Torque |
| Weight                                 |                    |
| Base 0 Travel [lb]                     | 80                 |
| Per Inch of Travel [lb]                | 1.80               |
| Grease [lb]                            | 2.3                |