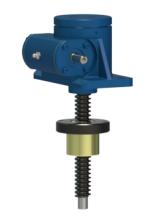

## ActionJac 2-MSJ-IR 6:1

Call 800-321-7800 or visit us online at www.nookindustries.com to configure and order your ActionJac 2-MSJ-IR 6:1 today!

| Details                                |                    |
|----------------------------------------|--------------------|
| Capacity [Ton]                         | 2                  |
| Gear Ratio                             | 6:1                |
| Turns of Worm per Inch Travel          | 24                 |
| Torque to Raise 1 lb. [in-lb]          | 0.0250             |
| Lifting Screw Diameter [in]            | 1.00               |
| Screw Lead [in]                        | 0.250              |
| Root Diameter [in]                     | 0.698              |
| Tare Drag Torque [in-lb]               | 4                  |
| Performance Specifications             |                    |
| Maximum Allowable Input [hp]           | 2.00               |
| Maximum Input Torque [in-lb]           | 100                |
| Maximum Worm Speed at Rated Load [rpm] | 1260               |
| Maximum Load at 1750 RPM [lb]          | 2881               |
| Starting Torque                        | 2 x Running Torque |
| Weight                                 |                    |
| Base 0 Travel [lb]                     | 15                 |
| Per Inch of Travel [lb]                | 0.45               |
| Grease [lb]                            | 0.5                |
|                                        |                    |