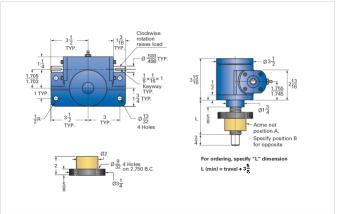

## ActionJac 2-MSJ-IR 6:1

Call 800-321-7800 or visit us online at www.nookindustries.com to configure and order your ActionJac 2-MSJ-IR 6:1 today!

| Details                                |                    |
|----------------------------------------|--------------------|
| Capacity [Ton]                         | 2                  |
| Gear Ratio                             | 6:1                |
| Turns of Worm per Inch Travel          | 24                 |
| Torque to Raise 1 lb. [in-lb]          | 0.0250             |
| Lifting Screw Diameter [in]            | 1.00               |
| Screw Lead [in]                        | 0.250              |
| Root Diameter [in]                     | 0.698              |
| Tare Drag Torque [in-lb]               | 4                  |
| Performance Specifications             |                    |
| Maximum Allowable Input [hp]           | 2.00               |
| Maximum Input Torque [in-lb]           | 100                |
| Maximum Worm Speed at Rated Load [rpm] | 1260               |
| Maximum Load at 1750 RPM [lb]          | 2881               |
| Starting Torque                        | 2 x Running Torque |
| Weight                                 |                    |
| Base 0 Travel [lb]                     | 15                 |
| Per Inch of Travel [lb]                | 0.45               |
| Grease [lb]                            | 0.5                |
|                                        |                    |