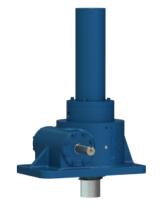

## ActionJac 75-MSJ-IK 10 2/3:1

Call 800-321-7800 or visit us online at www.nookindustries.com to configure and order your ActionJac 75-MSJ-IK 10 2/3:1 today!

| Details                                |                    |
|----------------------------------------|--------------------|
| Capacity [Ton]                         | 75                 |
| Gear Ratio                             | 10 2/3:1           |
| Turns of Worm per Inch Travel          | 16                 |
| Torque to Raise 1 lb. [in-lb]          | 0.0631             |
| Lifting Screw Diameter [in]            | 5.00               |
| Screw Lead [in]                        | 0.667              |
| Root Diameter [in]                     | 4.286              |
| Tare Drag Torque [in-lb]               | 155                |
| Performance Specifications             |                    |
| Maximum Allowable Input [hp]           | 28.00              |
| Maximum Input Torque [in-lb]           | 8236               |
| Maximum Worm Speed at Rated Load [rpm] | 186                |
| Maximum Load at 1750 RPM [lb]          | 15950              |
| Starting Torque                        | 2 x Running Torque |
| Weight                                 |                    |
| Base 0 Travel [lb]                     | 310                |
| Per Inch of Travel [lb]                | 6.50               |
| Grease [lb]                            | 9.0                |