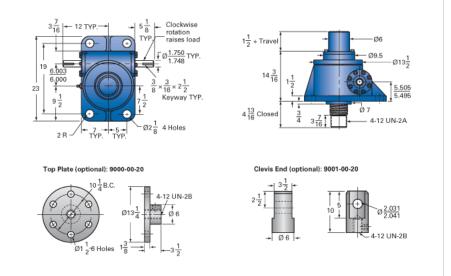

## ActionJac 75-MSJ-IK 10 2/3:1

Call 800-321-7800 or visit us online at www.nookindustries.com to configure and order your ActionJac 75-MSJ-IK 10 2/3:1 today!

| Details                                |                    |
|----------------------------------------|--------------------|
| Capacity [Ton]                         | 75                 |
| Gear Ratio                             | 10 2/3:1           |
| Turns of Worm per Inch Travel          | 16                 |
| Torque to Raise 1 lb. [in-lb]          | 0.0631             |
| Lifting Screw Diameter [in]            | 5.00               |
| Screw Lead [in]                        | 0.667              |
| Root Diameter [in]                     | 4.286              |
| Tare Drag Torque [in-lb]               | 155                |
| Performance Specifications             |                    |
| Maximum Allowable Input [hp]           | 28.00              |
| Maximum Input Torque [in-lb]           | 8236               |
| Maximum Worm Speed at Rated Load [rpm] | 186                |
| Maximum Load at 1750 RPM [lb]          | 15950              |
| Starting Torque                        | 2 x Running Torque |
| Weight                                 |                    |
| Base 0 Travel [lb]                     | 310                |
| Per Inch of Travel [lb]                | 6.50               |
| Grease [lb]                            | 9.0                |