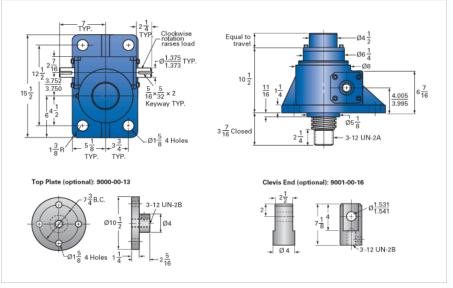

## ActionJac 35-MSJ-IK 10 2/3:1

Call 800-321-7800 or visit us online at www.nookindustries.com to configure and order your ActionJac 35-MSJ-IK 10 2/3:1 today!

| Details                                |                    |
|----------------------------------------|--------------------|
| Capacity [Ton]                         | 35                 |
| Gear Ratio                             | 10 2/3:1           |
| Turns of Worm per Inch Travel          | 16                 |
| Torque to Raise 1 lb. [in-lb]          | 0.0570             |
| Lifting Screw Diameter [in]            | 3.75               |
| Screw Lead [in]                        | 0.667              |
| Root Diameter [in]                     | 3.009              |
| Tare Drag Torque [in-lb]               | 50                 |
| Performance Specifications             |                    |
| Maximum Allowable Input [hp]           | 11.00              |
| Maximum Input Torque [in-lb]           | 3450               |
| Maximum Worm Speed at Rated Load [rpm] | 174                |
| Maximum Load at 1750 RPM [lb]          | 6950               |
| Starting Torque                        | 2 x Running Torque |
| Weight                                 |                    |
| Base 0 Travel [lb]                     | 145                |
| Per Inch of Travel [lb]                | 3.40               |
| Grease [lb]                            | 3.5                |