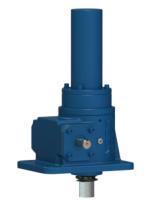

## ActionJac 20-MSJ-IK 24:1

Call 800-321-7800 or visit us online at www.nookindustries.com to configure and order your ActionJac 20-MSJ-IK 24:1 today!

| Details                                |                    |
|----------------------------------------|--------------------|
| Capacity [Ton]                         | 20                 |
| Gear Ratio                             | 24:1               |
| Turns of Worm per Inch Travel          | 48                 |
| Torque to Raise 1 lb. [in-lb]          | 0.0251             |
| Lifting Screw Diameter [in]            | 2.50               |
| Screw Lead [in]                        | 0.500              |
| Root Diameter [in]                     | 1.908              |
| Tare Drag Torque [in-lb]               | 40                 |
| Performance Specifications             |                    |
| Maximum Allowable Input [hp]           | 2.50               |
| Maximum Input Torque [in-lb]           | 873                |
| Maximum Worm Speed at Rated Load [rpm] | 157                |
| Maximum Load at 1750 RPM [lb]          | 3587               |
| Starting Torque                        | 2 x Running Torque |
| Weight                                 |                    |
| Base 0 Travel [lb]                     | 80                 |
| Per Inch of Travel [lb]                | 1.80               |
| Grease [lb]                            | 2.3                |
|                                        |                    |