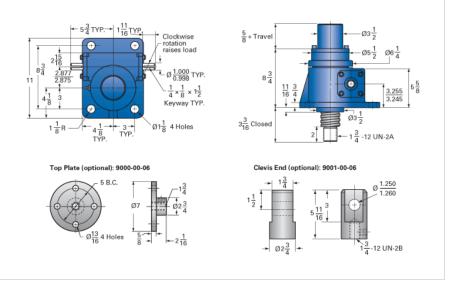

## ActionJac 20-MSJ-IK 24:1

Call 800-321-7800 or visit us online at www.nookindustries.com to configure and order your ActionJac 20-MSJ-IK 24:1 today!

| Details                                |                    |
|----------------------------------------|--------------------|
| Capacity [Ton]                         | 20                 |
| Gear Ratio                             | 24:1               |
| Turns of Worm per Inch Travel          | 48                 |
| Torque to Raise 1 lb. [in-lb]          | 0.0251             |
| Lifting Screw Diameter [in]            | 2.50               |
| Screw Lead [in]                        | 0.500              |
| Root Diameter [in]                     | 1.908              |
| Tare Drag Torque [in-lb]               | 40                 |
| Performance Specifications             |                    |
| Maximum Allowable Input [hp]           | 2.50               |
| Maximum Input Torque [in-lb]           | 873                |
| Maximum Worm Speed at Rated Load [rpm] | 157                |
| Maximum Load at 1750 RPM [lb]          | 3587               |
| Starting Torque                        | 2 x Running Torque |
| Weight                                 |                    |
| Base 0 Travel [lb]                     | 80                 |
| Per Inch of Travel [lb]                | 1.80               |
| Grease [lb]                            | 2.3                |
|                                        |                    |