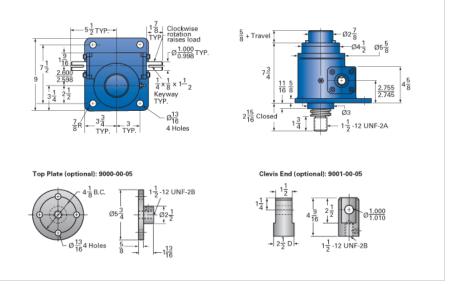

## ActionJac 15-MSJ-IK 24:1

Call 800-321-7800 or visit us online at www.nookindustries.com to configure and order your ActionJac 15-MSJ-IK 24:1 today!

| Details                                |                    |
|----------------------------------------|--------------------|
| Capacity [Ton]                         | 15                 |
| Gear Ratio                             | 24:1               |
| Turns of Worm per Inch Travel          | 48                 |
| Torque to Raise 1 lb. [in-lb]          | 0.0251             |
| Lifting Screw Diameter [in]            | 2.25               |
| Screw Lead [in]                        | 0.500              |
| Root Diameter [in]                     | 1.684              |
| Tare Drag Torque [in-lb]               | 20                 |
| Performance Specifications             |                    |
| Maximum Allowable Input [hp]           | 1.50               |
| Maximum Input Torque [in-lb]           | 654                |
| Maximum Worm Speed at Rated Load [rpm] | 125                |
| Maximum Load at 1750 RPM [lb]          | 2152               |
| Starting Torque                        | 2 x Running Torque |
| Weight                                 |                    |
| Base 0 Travel [lb]                     | 55                 |
| Per Inch of Travel [lb]                | 1.40               |
| Grease [lb]                            | 1.5                |
|                                        |                    |