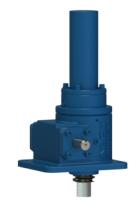

## ActionJac 15-MSJ-IK 24:1

Call 800-321-7800 or visit us online at www.nookindustries.com to configure and order your ActionJac 15-MSJ-IK 24:1 today!

| Details                                |                    |
|----------------------------------------|--------------------|
| Capacity [Ton]                         | 15                 |
| Gear Ratio                             | 24:1               |
| Turns of Worm per Inch Travel          | 48                 |
| Torque to Raise 1 lb. [in-lb]          | 0.0251             |
| Lifting Screw Diameter [in]            | 2.25               |
| Screw Lead [in]                        | 0.500              |
| Root Diameter [in]                     | 1.684              |
| Tare Drag Torque [in-lb]               | 20                 |
| Performance Specifications             |                    |
| Maximum Allowable Input [hp]           | 1.50               |
| Maximum Input Torque [in-lb]           | 654                |
| Maximum Worm Speed at Rated Load [rpm] | 125                |
| Maximum Load at 1750 RPM [lb]          | 2152               |
| Starting Torque                        | 2 x Running Torque |
| Weight                                 |                    |
| Base 0 Travel [lb]                     | 55                 |
| Per Inch of Travel [lb]                | 1.40               |
| Grease [lb]                            | 1.5                |
|                                        |                    |