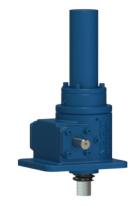

## ActionJac 15-MSJ-IK 8:1

Call 800-321-7800 or visit us online at www.nookindustries.com to configure and order your ActionJac 15-MSJ-IK 8:1 today!

| Details                                |                    |
|----------------------------------------|--------------------|
| Capacity [Ton]                         | 15                 |
| Gear Ratio                             | 8:1                |
| Turns of Worm per Inch Travel          | 16                 |
| Torque to Raise 1 lb. [in-lb]          | 0.0468             |
| Lifting Screw Diameter [in]            | 2.25               |
| Screw Lead [in]                        | 0.500              |
| Root Diameter [in]                     | 1.684              |
| Tare Drag Torque [in-lb]               | 20                 |
| Performance Specifications             |                    |
| Maximum Allowable Input [hp]           | 5.00               |
| Maximum Input Torque [in-lb]           | 1221               |
| Maximum Worm Speed at Rated Load [rpm] | 224                |
| Maximum Load at 1750 RPM [lb]          | 3847               |
| Starting Torque                        | 2 x Running Torque |
| Weight                                 |                    |
| Base 0 Travel [lb]                     | 55                 |
| Per Inch of Travel [lb]                | 1.40               |
| Grease [lb]                            | 1.5                |