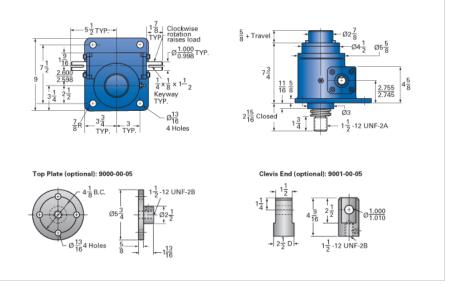

## ActionJac 15-MSJ-IK 8:1

Call 800-321-7800 or visit us online at www.nookindustries.com to configure and order your ActionJac 15-MSJ-IK 8:1 today!

| Details                                |                    |
|----------------------------------------|--------------------|
| Capacity [Ton]                         | 15                 |
| Gear Ratio                             | 8:1                |
| Turns of Worm per Inch Travel          | 16                 |
| Torque to Raise 1 lb. [in-lb]          | 0.0468             |
| Lifting Screw Diameter [in]            | 2.25               |
| Screw Lead [in]                        | 0.500              |
| Root Diameter [in]                     | 1.684              |
| Tare Drag Torque [in-lb]               | 20                 |
| Performance Specifications             |                    |
| Maximum Allowable Input [hp]           | 5.00               |
| Maximum Input Torque [in-lb]           | 1221               |
| Maximum Worm Speed at Rated Load [rpm] | 224                |
| Maximum Load at 1750 RPM [lb]          | 3847               |
| Starting Torque                        | 2 x Running Torque |
| Weight                                 |                    |
| Base 0 Travel [lb]                     | 55                 |
| Per Inch of Travel [lb]                | 1.40               |
| Grease [lb]                            | 1.5                |