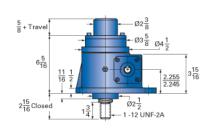

## ActionJac 5-MSJ-IK 6:1

Call 800-321-7800 or visit us online at www.nookindustries.com to configure and order your ActionJac 5-MSJ-IK 6:1 today!

Top Plate (optional): 9000-00-02

| Details                                |                    |
|----------------------------------------|--------------------|
| Capacity [Ton]                         | 5                  |
| Gear Ratio                             | 6:1                |
| Turns of Worm per Inch Travel          | 16                 |
| Torque to Raise 1 lb. [in-lb]          | 0.0432             |
| Lifting Screw Diameter [in]            | 1.50               |
| Screw Lead [in]                        | 0.375              |
| Root Diameter [in]                     | 1.066              |
| Tare Drag Torque [in-lb]               | 10                 |
| Performance Specifications             |                    |
| Maximum Allowable Input [hp]           | 3.00               |
| Maximum Input Torque [in-lb]           | 376                |
| Maximum Worm Speed at Rated Load [rpm] | 437                |
| Maximum Load at 1750 RPM [lb]          | 2501               |
| Starting Torque                        | 2 x Running Torque |
| Weight                                 |                    |
| Base 0 Travel [lb]                     | 30                 |
| Per Inch of Travel [lb]                | 0.70               |
| Grease [lb]                            | 1.0                |
|                                        |                    |