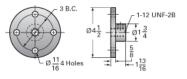

## ActionJac 5-MSJ-IK 6:1

Call 800-321-7800 or visit us online at www.nookindustries.com to configure and order your ActionJac 5-MSJ-IK 6:1 today!

Top Plate (optional): 9000-00-02

| Details                                |                    |
|----------------------------------------|--------------------|
| Capacity [Ton]                         | 5                  |
| Gear Ratio                             | 6:1                |
| Turns of Worm per Inch Travel          | 16                 |
| Torque to Raise 1 lb. [in-lb]          | 0.0432             |
| Lifting Screw Diameter [in]            | 1.50               |
| Screw Lead [in]                        | 0.375              |
| Root Diameter [in]                     | 1.066              |
| Tare Drag Torque [in-lb]               | 10                 |
| Performance Specifications             |                    |
| Maximum Allowable Input [hp]           | 3.00               |
| Maximum Input Torque [in-lb]           | 376                |
| Maximum Worm Speed at Rated Load [rpm] | 437                |
| Maximum Load at 1750 RPM [lb]          | 2501               |
| Starting Torque                        | 2 x Running Torque |
| Weight                                 |                    |
| Base 0 Travel [lb]                     | 30                 |
| Per Inch of Travel [lb]                | 0.70               |
| Grease [lb]                            | 1.0                |
|                                        |                    |