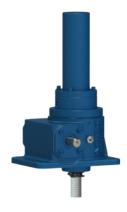

## ActionJac 5-MSJ-IK 6:1

Call 800-321-7800 or visit us online at www.nookindustries.com to configure and order your ActionJac 5-MSJ-IK 6:1 today!

Top Plate (optional): 9000-00-02

| Details                                |                    |
|----------------------------------------|--------------------|
| Capacity [Ton]                         | 5                  |
| Gear Ratio                             | 6:1                |
| Turns of Worm per Inch Travel          | 16                 |
| Torque to Raise 1 lb. [in-lb]          | 0.0432             |
| Lifting Screw Diameter [in]            | 1.50               |
| Screw Lead [in]                        | 0.375              |
| Root Diameter [in]                     | 1.066              |
| Tare Drag Torque [in-lb]               | 10                 |
| Performance Specifications             |                    |
| Maximum Allowable Input [hp]           | 3.00               |
| Maximum Input Torque [in-lb]           | 376                |
| Maximum Worm Speed at Rated Load [rpm] | 437                |
| Maximum Load at 1750 RPM [lb]          | 2501               |
| Starting Torque                        | 2 x Running Torque |
| Weight                                 |                    |
| Base 0 Travel [lb]                     | 30                 |
| Per Inch of Travel [lb]                | 0.70               |
| Grease [lb]                            | 1.0                |
|                                        |                    |