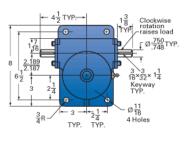

## ActionJac 5-MSJ-IK 6:1

Call 800-321-7800 or visit us online at www.nookindustries.com to configure and order your ActionJac 5-MSJ-IK 6:1 today!

Top Plate (optional): 9000-00-02

| Details                                |                    |
|----------------------------------------|--------------------|
| Capacity [Ton]                         | 5                  |
| Gear Ratio                             | 6:1                |
| Turns of Worm per Inch Travel          | 16                 |
| Torque to Raise 1 lb. [in-lb]          | 0.0432             |
| Lifting Screw Diameter [in]            | 1.50               |
| Screw Lead [in]                        | 0.375              |
| Root Diameter [in]                     | 1.066              |
| Tare Drag Torque [in-lb]               | 10                 |
| Performance Specifications             |                    |
| Maximum Allowable Input [hp]           | 3.00               |
| Maximum Input Torque [in-lb]           | 376                |
| Maximum Worm Speed at Rated Load [rpm] | 437                |
| Maximum Load at 1750 RPM [lb]          | 2501               |
| Starting Torque                        | 2 x Running Torque |
| Weight                                 |                    |
| Base 0 Travel [lb]                     | 30                 |
| Per Inch of Travel [lb]                | 0.70               |
| Grease [lb]                            | 1.0                |
|                                        |                    |