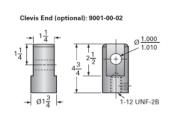

## ActionJac 5-MSJ-IK 6:1

Call 800-321-7800 or visit us online at www.nookindustries.com to configure and order your ActionJac 5-MSJ-IK 6:1 today!

Top Plate (optional): 9000-00-02

| Details                                |                    |
|----------------------------------------|--------------------|
| Capacity [Ton]                         | 5                  |
| Gear Ratio                             | 6:1                |
| Turns of Worm per Inch Travel          | 16                 |
| Torque to Raise 1 lb. [in-lb]          | 0.0432             |
| Lifting Screw Diameter [in]            | 1.50               |
| Screw Lead [in]                        | 0.375              |
| Root Diameter [in]                     | 1.066              |
| Tare Drag Torque [in-lb]               | 10                 |
| Performance Specifications             |                    |
| Maximum Allowable Input [hp]           | 3.00               |
| Maximum Input Torque [in-lb]           | 376                |
| Maximum Worm Speed at Rated Load [rpm] | 437                |
| Maximum Load at 1750 RPM [lb]          | 2501               |
| Starting Torque                        | 2 x Running Torque |
| Weight                                 |                    |
| Base 0 Travel [lb]                     | 30                 |
| Per Inch of Travel [lb]                | 0.70               |
| Grease [lb]                            | 1.0                |
|                                        |                    |