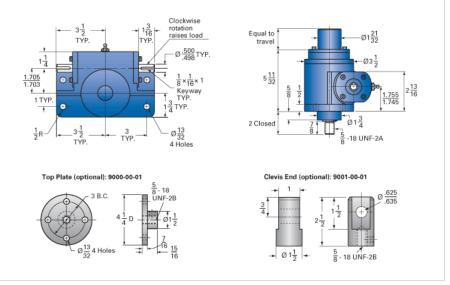

## ActionJac 2-MSJ-IK 24:1

Call 800-321-7800 or visit us online at www.nookindustries.com to configure and order your ActionJac 2-MSJ-IK 24:1 today!

| Details                                |                    |
|----------------------------------------|--------------------|
| Capacity [Ton]                         | 2                  |
| Gear Ratio                             | 24:1               |
| Turns of Worm per Inch Travel          | 96                 |
| Torque to Raise 1 lb. [in-lb]          | 0.0121             |
| Lifting Screw Diameter [in]            | 1.00               |
| Screw Lead [in]                        | 0.250              |
| Root Diameter [in]                     | 0.698              |
| Tare Drag Torque [in-lb]               | 4                  |
| Performance Specifications             |                    |
| Maximum Allowable Input [hp]           | 0.50               |
| Maximum Input Torque [in-lb]           | 42                 |
| Maximum Worm Speed at Rated Load [rpm] | 651                |
| Maximum Load at 1750 RPM [lb]          | 1488               |
| Starting Torque                        | 2 x Running Torque |
| Weight                                 |                    |
| Base 0 Travel [lb]                     | 15                 |
| Per Inch of Travel [lb]                | 0.45               |
| Grease [lb]                            | 0.5                |