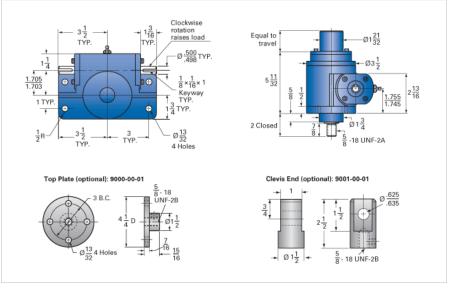

## ActionJac 2-MSJ-IK 12:1

Call 800-321-7800 or visit us online at www.nookindustries.com to configure and order your ActionJac 2-MSJ-IK 12:1 today!

| Details                                |                    |
|----------------------------------------|--------------------|
| Capacity [Ton]                         | 2                  |
| Gear Ratio                             | 12:1               |
| Turns of Worm per Inch Travel          | 48                 |
| Torque to Raise 1 lb. [in-lb]          | 0.0177             |
| Lifting Screw Diameter [in]            | 1.00               |
| Screw Lead [in]                        | 0.250              |
| Root Diameter [in]                     | 0.698              |
| Tare Drag Torque [in-lb]               | 4                  |
| Performance Specifications             |                    |
| Maximum Allowable Input [hp]           | 1.50               |
| Maximum Input Torque [in-lb]           | 62                 |
| Maximum Worm Speed at Rated Load [rpm] | 1326               |
| Maximum Load at 1750 RPM [lb]          | 3031               |
| Starting Torque                        | 2 x Running Torque |
| Weight                                 |                    |
| Base 0 Travel [lb]                     | 15                 |
| Per Inch of Travel [lb]                | 0.45               |
| Grease [lb]                            | 0.5                |
|                                        |                    |