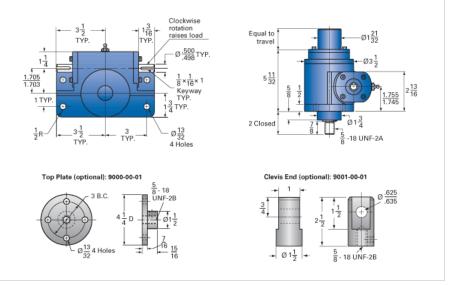

## ActionJac 2-MSJ-IK 6:1

Call 800-321-7800 or visit us online at www.nookindustries.com to configure and order your ActionJac 2-MSJ-IK 6:1 today!

| Details                                |                    |
|----------------------------------------|--------------------|
| Capacity [Ton]                         | 2                  |
| Gear Ratio                             | 6:1                |
| Turns of Worm per Inch Travel          | 24                 |
| Torque to Raise 1 lb. [in-lb]          | 0.0288             |
| Lifting Screw Diameter [in]            | 1.00               |
| Screw Lead [in]                        | 0.250              |
| Root Diameter [in]                     | 0.698              |
| Tare Drag Torque [in-lb]               | 4                  |
| Performance Specifications             |                    |
| Maximum Allowable Input [hp]           | 2.00               |
| Maximum Input Torque [in-lb]           | 100                |
| Maximum Worm Speed at Rated Load [rpm] | 1096               |
| Maximum Load at 1750 RPM [lb]          | 2505               |
| Starting Torque                        | 2 x Running Torque |
| Weight                                 |                    |
| Base 0 Travel [lb]                     | 15                 |
| Per Inch of Travel [lb]                | 0.45               |
| Grease [lb]                            | 0.5                |