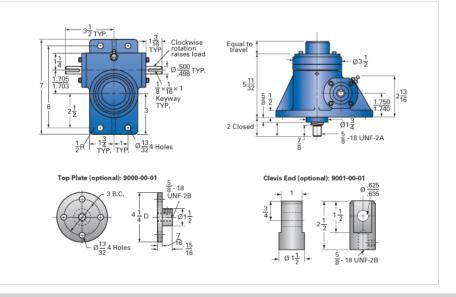

## ActionJac 2R-MSJ-IK 12:1

Call 800-321-7800 or visit us online at www.nookindustries.com to configure and order your ActionJac 2R-MSJ-IK 12:1 today!

| Details                                |                    |
|----------------------------------------|--------------------|
| Capacity [Ton]                         | 2                  |
| Gear Ratio                             | 12:1               |
| Turns of Worm per Inch Travel          | 48                 |
| Torque to Raise 1 lb. [in-lb]          | 0.0177             |
| Lifting Screw Diameter [in]            | 1.00               |
| Screw Lead [in]                        | 0.250              |
| Root Diameter [in]                     | 0.698              |
| Tare Drag Torque [in-lb]               | 4                  |
| Performance Specifications             |                    |
| Maximum Allowable Input [hp]           | 1.50               |
| Maximum Input Torque [in-lb]           | 62                 |
| Maximum Worm Speed at Rated Load [rpm] | 1326               |
| Maximum Load at 1750 RPM [lb]          | 3031               |
| Starting Torque                        | 2 x Running Torque |
| Weight                                 |                    |
| Base 0 Travel [lb]                     | 15                 |
| Per Inch of Travel [lb]                | 0.45               |
| Grease [lb]                            | 0.5                |
|                                        |                    |